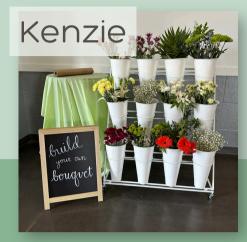

### FLORAL ACCESSORIES

| Item                         | Pricing                                                                   | Specs/Details                                                                                                                     |  |  |
|------------------------------|---------------------------------------------------------------------------|-----------------------------------------------------------------------------------------------------------------------------------|--|--|
| FLORAL ACCESSORIES           |                                                                           |                                                                                                                                   |  |  |
| Kenzie<br>Flower cart        | \$75 delivered with sign<br>\$200 with fresh florals and<br>bouquet paper | 12 bucket flower display on caster wheels;<br>price with florals subject to customer's floral<br>preference/flower availability   |  |  |
| Dahlia<br>Flower box         | \$60/you pick up<br>\$100 delivered with silk<br>florals                  | 3x4 flower box - decorate yourself or let us<br>show you our silk floral options; can be<br>customized with vinyl                 |  |  |
| Bud Vases                    | \$60/you pick up                                                          | Exact quantity coming soon!                                                                                                       |  |  |
| Disco planters (4)           | \$50/you pick up                                                          | 4 oversized disco ball planters - Get them on<br>their own or pair them with our pewter<br>candlesticks for decor for 20+ tables! |  |  |
| Aspen<br>A Frame Wooden Arch | \$100/day                                                                 | 108" H × 102" ₩                                                                                                                   |  |  |
| Sky<br>White "Frame" Arch    | \$125                                                                     | 7' H x 8' W                                                                                                                       |  |  |
| Table Decor                  |                                                                           |                                                                                                                                   |  |  |
| Vintage Brass Candlesticks   | \$150 (you pick up/return)                                                | No less than 40 authentic brass<br>candlesticks/candelabras<br>Suggest 2/table                                                    |  |  |
| Glass Candlesticks           | \$150 (you pick up/return)                                                | No less than 40 real glass<br>candlesticks/candelabras<br>Suggest 2/table                                                         |  |  |
| Black Candlesticks           | \$150 (you pick up/return)                                                | No less than 40 black<br>candlesticks/candelabras<br>Suggest 2/table                                                              |  |  |
| Silver Pewter Candlesticks   | \$150 (you pick up/return)                                                | No less than 40 pewter<br>candlesticks/candelabras<br>Suggest 2/table                                                             |  |  |
| Wooden lanterns              | \$150 (you pick up/return)                                                | No less than 20 handmade medium-sized<br>wooden lanterns<br>Suggest 1/table                                                       |  |  |