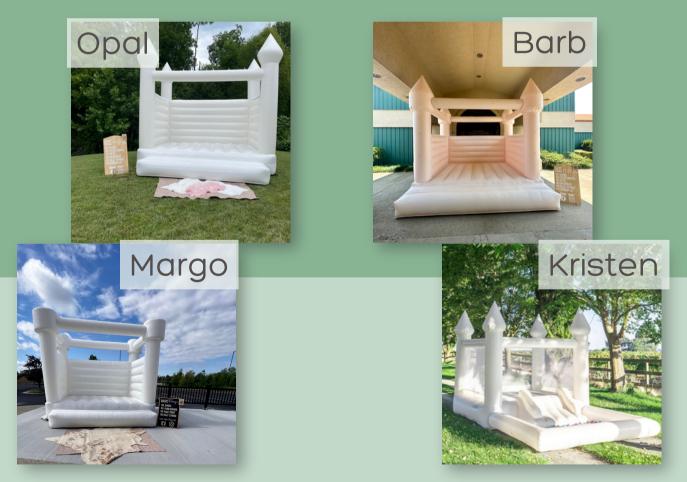

#### Skip to the end for pricing & details about each item!

www.somethingborrowedowensboro.com

| Item                                             | Pricing                                                       | Specs/Details                                                                                                                                                                                               |
|--------------------------------------------------|---------------------------------------------------------------|-------------------------------------------------------------------------------------------------------------------------------------------------------------------------------------------------------------|
|                                                  | MOST POPU                                                     | LAR                                                                                                                                                                                                         |
| <b>Pearl</b><br>Digital Photo Booth              | Begins at \$400                                               | See all of Pearl's packages at<br>somethingborrowedowensboro.com/Pearl                                                                                                                                      |
| <b>Regina/Gretchen</b><br>Audio Guestbook Phones | \$200                                                         | 6 hour rental; includes digital file + keepsake<br>flash drive<br>\$50 discount on Regina/Gretchen when you<br>book with Pearl!                                                                             |
| <b>Barb/Opal/Margo</b><br>Bounce Houses          | \$275/4 hours<br>\$400/8 hours                                | Barb is a peachy-pink and 13x13x13<br>Opal is white and 13x13x13<br>Margo is white and 10x10x8<br>See add-ons at<br>somethingborrowedowensboro.com/bounce                                                   |
| <b>Kristen</b><br>Toddler Bounce House           | \$225/4 hours<br>\$300/8 hours                                | 14.5x8x8<br>2-8 years old; 80 lbs total weight limit<br>Comes standard with white/clear or rainbow<br>pit balls<br>Balloons/custom color balls available!                                                   |
|                                                  | STATEMENT W                                                   | ALLS                                                                                                                                                                                                        |
| The Tanners*<br>White Arched Walls               | \$150/2 pieces<br>\$20/additional pieces<br>\$225/full family | Options include:<br>Danny: 4'x8' wall<br>Stephanie: 4'x6.5' wall w/ shelves<br>Jesse: 5'4"x2'3" wall<br>Rebecca: 3'8"x2'3" wall<br>Joey: 5'3"x3'5" wall<br>Kimmy: 12"x45" wall<br>Michelle: 2'10"x3'4" wall |
| The Judds*<br>Black Arched Walls                 | \$175/all 3 walls                                             | The Judds can be mixed & matched with The<br>Tanners, just ask!                                                                                                                                             |
| Flora<br>White Floral Wall                       | \$250                                                         | 8x8 3D white floral wall                                                                                                                                                                                    |
| Sienna<br>Neutral Floral Wall                    | \$250                                                         | 8x8 neutral floral wall (indoors only)                                                                                                                                                                      |
| Clarice<br>Colorful Floral Wall                  | \$250                                                         | 8x8 colorful floral wall (indoors only)                                                                                                                                                                     |
| Audrey<br>White & Green Floral Wall              | \$250                                                         | 8x8 5D floral wall (indoors only)                                                                                                                                                                           |
| Greenlee<br>Boxwood Greenery Wall                | \$200                                                         | 8x8 boxwood greenery wall                                                                                                                                                                                   |
| Dolly<br>Silver Shimmer Wall                     | \$175                                                         | Can range from 4'x7.5 to 10'x10'                                                                                                                                                                            |
| Gladys*<br>White Lattice Wall                    | \$100/day                                                     | Folding lattice wall measuring 8'x8'                                                                                                                                                                        |
| Marilyn*<br>White Champagne Wall                 | \$175/day                                                     | 4' W x 7' H<br>Space for 75 flutes                                                                                                                                                                          |
| Wednesday*<br>Black Champagne Wall               | \$325/day                                                     | 8' H x8' W (2' on sides, too!)<br>Available with or without mirror<br>Space for 66 flutes                                                                                                                   |