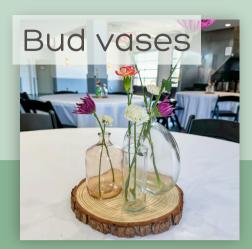

### FLORAL ACCESSORIES

| Item                         | Pricing                                                                   | Specs/Details                                                                                                                     |  |  |
|------------------------------|---------------------------------------------------------------------------|-----------------------------------------------------------------------------------------------------------------------------------|--|--|
| FLORAL ACCESSORIES           |                                                                           |                                                                                                                                   |  |  |
| Kenzie<br>Flower cart        | \$75 delivered with sign<br>\$200 with fresh florals and<br>bouquet paper | 12 bucket flower display on caster wheels;<br>price with florals subject to customer's floral<br>preference/flower availability   |  |  |
| Dahlia<br>Flower box         | \$60/you pick up<br>\$100 delivered with silk<br>florals                  | 3x4 flower box - decorate yourself or let us<br>show you our silk floral options; can be<br>customized with vinyl                 |  |  |
| Bud Vases                    | \$60/you pick up                                                          | Exact quantity coming soon!                                                                                                       |  |  |
| Disco planters (4)           | \$50/you pick up                                                          | 4 oversized disco ball planters - Get them on<br>their own or pair them with our pewter<br>candlesticks for decor for 20+ tables! |  |  |
| Aspen<br>A Frame Wooden Arch | \$100/day                                                                 | 108" H × 102" ₩                                                                                                                   |  |  |
| Sky<br>White "Frame" Arch    | \$125                                                                     | 7' H x 8' W                                                                                                                       |  |  |
| Table Decor                  |                                                                           |                                                                                                                                   |  |  |
| Vintage Brass Candlesticks   | \$150 (you pick up/return)                                                | No less than 40 authentic brass<br>candlesticks/candelabras<br>Suggest 2/table                                                    |  |  |
| Glass Candlesticks           | \$150 (you pick up/return)                                                | No less than 40 real glass<br>candlesticks/candelabras<br>Suggest 2/table                                                         |  |  |
| Black Candlesticks           | \$150 (you pick up/return)                                                | No less than 40 black<br>candlesticks/candelabras<br>Suggest 2/table                                                              |  |  |
| Silver Pewter Candlesticks   | \$150 (you pick up/return)                                                | No less than 40 pewter<br>candlesticks/candelabras<br>Suggest 2/table                                                             |  |  |
| Wooden lanterns              | \$150 (you pick up/return)                                                | No less than 20 handmade medium-sized<br>wooden lanterns<br>Suggest 1/table                                                       |  |  |