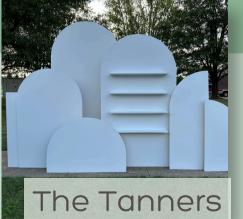

#### Skip to the end for pricing & details about each item!

www.somethingborrowedowensboro.com

| Item                                             | Pricing                                                       | Specs/Details                                                                                                                                                                                               |
|--------------------------------------------------|---------------------------------------------------------------|-------------------------------------------------------------------------------------------------------------------------------------------------------------------------------------------------------------|
|                                                  | MOST POPU                                                     | LAR                                                                                                                                                                                                         |
| <b>Pearl</b><br>Digital Photo Booth              | Begins at \$400                                               | See all of Pearl's packages at<br>somethingborrowedowensboro.com/Pearl                                                                                                                                      |
| <b>Regina/Gretchen</b><br>Audio Guestbook Phones | \$200                                                         | 6 hour rental; includes digital file + keepsake<br>flash drive<br>\$50 discount on Regina/Gretchen when you<br>book with Pearl!                                                                             |
| <b>Barb/Opal/Margo</b><br>Bounce Houses          | \$275/4 hours<br>\$400/8 hours                                | Barb is a peachy-pink and 13x13x13<br>Opal is white and 13x13x13<br>Margo is white and 10x10x8<br>See add-ons at<br>somethingborrowedowensboro.com/bounce                                                   |
| <b>Kristen</b><br>Toddler Bounce House           | \$225/4 hours<br>\$300/8 hours                                | 14.5x8x8<br>2-8 years old; 80 lbs total weight limit<br>Comes standard with white/clear or rainbow<br>pit balls<br>Balloons/custom color balls available!                                                   |
|                                                  | STATEMENT W                                                   | ALLS                                                                                                                                                                                                        |
| The Tanners*<br>White Arched Walls               | \$150/2 pieces<br>\$20/additional pieces<br>\$225/full family | Options include:<br>Danny: 4'x8' wall<br>Stephanie: 4'x6.5' wall w/ shelves<br>Jesse: 5'4"x2'3" wall<br>Rebecca: 3'8"x2'3" wall<br>Joey: 5'3"x3'5" wall<br>Kimmy: 12"x45" wall<br>Michelle: 2'10"x3'4" wall |
| The Judds*<br>Black Arched Walls                 | \$175/all 3 walls                                             | The Judds can be mixed & matched with The<br>Tanners, just ask!                                                                                                                                             |
| Flora<br>White Floral Wall                       | \$250                                                         | 8x8 3D white floral wall                                                                                                                                                                                    |
| Sienna<br>Neutral Floral Wall                    | \$250                                                         | 8x8 neutral floral wall (indoors only)                                                                                                                                                                      |
| Clarice<br>Colorful Floral Wall                  | \$250                                                         | 8x8 colorful floral wall (indoors only)                                                                                                                                                                     |
| Audrey<br>White & Green Floral Wall              | \$250                                                         | 8x8 5D floral wall (indoors only)                                                                                                                                                                           |
| Greenlee<br>Boxwood Greenery Wall                | \$200                                                         | 8x8 boxwood greenery wall                                                                                                                                                                                   |
| Dolly<br>Silver Shimmer Wall                     | \$175                                                         | Can range from 4'x7.5 to 10'x10'                                                                                                                                                                            |
| Gladys*<br>White Lattice Wall                    | \$100/day                                                     | Folding lattice wall measuring 8'x8'                                                                                                                                                                        |
| Marilyn*<br>White Champagne Wall                 | \$175/day                                                     | 4' W x 7' H<br>Space for 75 flutes                                                                                                                                                                          |
| Wednesday*<br>Black Champagne Wall               | \$325/day                                                     | 8' H x8' W (2' on sides, too!)<br>Available with or without mirror<br>Space for 66 flutes                                                                                                                   |