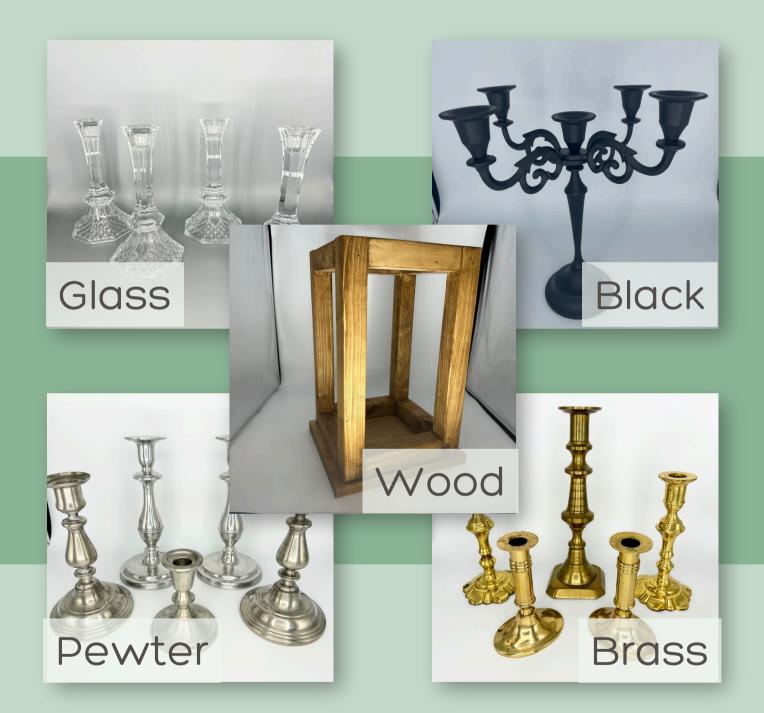

| Item                         | Pricing                                                                   | Specs/Details                                                                                                                     |  |  |
|------------------------------|---------------------------------------------------------------------------|-----------------------------------------------------------------------------------------------------------------------------------|--|--|
| FLORAL ACCESSORIES           |                                                                           |                                                                                                                                   |  |  |
| Kenzie<br>Flower cart        | \$75 delivered with sign<br>\$200 with fresh florals and<br>bouquet paper | 12 bucket flower display on caster wheels;<br>price with florals subject to customer's floral<br>preference/flower availability   |  |  |
| Dahlia<br>Flower box         | \$60/you pick up<br>\$100 delivered with silk<br>florals                  | 3x4 flower box - decorate yourself or let us<br>show you our silk floral options; can be<br>customized with vinyl                 |  |  |
| Bud Vases                    | \$60/you pick up                                                          | Exact quantity coming soon!                                                                                                       |  |  |
| Disco planters (4)           | \$50/you pick up                                                          | 4 oversized disco ball planters - Get them on<br>their own or pair them with our pewter<br>candlesticks for decor for 20+ tables! |  |  |
| Aspen<br>A Frame Wooden Arch | \$100/day                                                                 | 108" H × 102" ₩                                                                                                                   |  |  |
| Sky<br>White "Frame" Arch    | \$125                                                                     | 7' H x 8' W                                                                                                                       |  |  |
| Table Decor                  |                                                                           |                                                                                                                                   |  |  |
| Vintage Brass Candlesticks   | \$150 (you pick up/return)                                                | No less than 40 authentic brass<br>candlesticks/candelabras<br>Suggest 2/table                                                    |  |  |
| Glass Candlesticks           | \$150 (you pick up/return)                                                | No less than 40 real glass<br>candlesticks/candelabras<br>Suggest 2/table                                                         |  |  |
| Black Candlesticks           | \$150 (you pick up/return)                                                | No less than 40 black<br>candlesticks/candelabras<br>Suggest 2/table                                                              |  |  |
| Silver Pewter Candlesticks   | \$150 (you pick up/return)                                                | No less than 40 pewter<br>candlesticks/candelabras<br>Suggest 2/table                                                             |  |  |
| Wooden lanterns              | \$150 (you pick up/return)                                                | No less than 20 handmade medium-sized<br>wooden lanterns<br>Suggest 1/table                                                       |  |  |