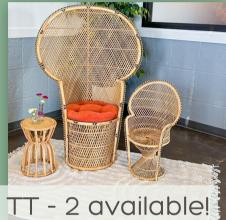

### SEATING

| Item                                                         | Pricing                                  | Specs/Details                                                                                                                            |
|--------------------------------------------------------------|------------------------------------------|------------------------------------------------------------------------------------------------------------------------------------------|
|                                                              | SEATING                                  |                                                                                                                                          |
| Daisy<br>Linen Loveseat                                      | \$100                                    | 35" H x 50.3 " W x 31.1" D<br>Comfortably sits 2                                                                                         |
| Diana<br>Ivory Antique Settee                                | \$100                                    | Comfortably sits 2-3 people<br>Diana's a real antique & comes with normal<br>wear & tear for a piece her age!                            |
| Poppy<br>Black Velvet Sofa                                   | \$100                                    | 38.5" H x 50.25" W x 34" D<br>Comfortably sits 2                                                                                         |
| Tia & Tamera<br>Peacock Chairs                               | \$75/one<br>\$100/both                   | Vintage peacock chairs<br>Each comfortably sits 1 adult weighing<br>approx. 200 lbs                                                      |
| TT<br>(aka Tiny Tia & Tiny Tamera)<br>Toddler peacock chairs | \$30/you pick up<br>\$20 with Tia rental | The sweetest toddler peacock chair fitting<br>littles 5 and under! 2 available, matching doll-<br>sized chair can be added at no charge! |
| Johnny & June<br>Antique Parlor Chairs                       | \$75/one<br>\$100/both                   | Each comfortably sits 1 adult weighing<br>approx. 200 lbs<br>Johnny & June are real antiques and come<br>with normal wear & tear!        |
| Will & Kate<br>Antique Parlor Chairs                         | \$75/one<br>\$100/both                   | Each comfortably sits 1 adult weighing<br>approx. 200 lbs<br>Will & Kate are real antiques and come with<br>normal wear & tear!          |
| Rose<br>Pink Chair                                           | \$50/day                                 | Comfortably sits 1 adult weighing approx. 200<br>Ibs                                                                                     |
| Hattie<br>Wooden High Chair                                  | \$40/you pick up                         | Comfortably fits most children ages 2 and<br>younger<br>Hattie's a real antique and comes with<br>normal wear & tear                     |
| Sadie<br>Toddler Cloud Loveseat                              | \$40/you pick up                         | 23" H x 30" W<br>Comfortably fits 1-2 toddlers ages 2-5<br>99 lb weight limit                                                            |
| Heidi<br>Kids Egg Chair                                      | \$40/you pick up                         | 21.65" x 27.17" x 39.57"<br>Comfortably fits 1 child up to 12 years old<br>125 lb weig                                                   |