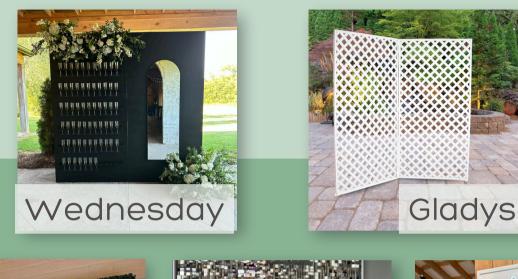

#### Skip to the end for pricing & details about each item!

www.somethingborrowedowensboro.com

| Item                                             | Pricing                                                       | Specs/Details                                                                                                                                                                                               |
|--------------------------------------------------|---------------------------------------------------------------|-------------------------------------------------------------------------------------------------------------------------------------------------------------------------------------------------------------|
|                                                  | MOST POPU                                                     | LAR                                                                                                                                                                                                         |
| <b>Pearl</b><br>Digital Photo Booth              | Begins at \$400                                               | See all of Pearl's packages at<br>somethingborrowedowensboro.com/Pearl                                                                                                                                      |
| <b>Regina/Gretchen</b><br>Audio Guestbook Phones | \$200                                                         | 6 hour rental; includes digital file + keepsake<br>flash drive<br>\$50 discount on Regina/Gretchen when you<br>book with Pearl!                                                                             |
| <b>Barb/Opal/Margo</b><br>Bounce Houses          | \$275/4 hours<br>\$400/8 hours                                | Barb is a peachy-pink and 13x13x13<br>Opal is white and 13x13x13<br>Margo is white and 10x10x8<br>See add-ons at<br>somethingborrowedowensboro.com/bounce                                                   |
| <b>Kristen</b><br>Toddler Bounce House           | \$225/4 hours<br>\$300/8 hours                                | 14.5x8x8<br>2-8 years old; 80 lbs total weight limit<br>Comes standard with white/clear or rainbow<br>pit balls<br>Balloons/custom color balls available!                                                   |
|                                                  | STATEMENT W                                                   | ALLS                                                                                                                                                                                                        |
| The Tanners*<br>White Arched Walls               | \$150/2 pieces<br>\$20/additional pieces<br>\$225/full family | Options include:<br>Danny: 4'x8' wall<br>Stephanie: 4'x6.5' wall w/ shelves<br>Jesse: 5'4"x2'3" wall<br>Rebecca: 3'8"x2'3" wall<br>Joey: 5'3"x3'5" wall<br>Kimmy: 12"x45" wall<br>Michelle: 2'10"x3'4" wall |
| The Judds*<br>Black Arched Walls                 | \$175/all 3 walls                                             | The Judds can be mixed & matched with The<br>Tanners, just ask!                                                                                                                                             |
| Flora<br>White Floral Wall                       | \$250                                                         | 8x8 3D white floral wall                                                                                                                                                                                    |
| Sienna<br>Neutral Floral Wall                    | \$250                                                         | 8x8 neutral floral wall (indoors only)                                                                                                                                                                      |
| Clarice<br>Colorful Floral Wall                  | \$250                                                         | 8x8 colorful floral wall (indoors only)                                                                                                                                                                     |
| Audrey<br>White & Green Floral Wall              | \$250                                                         | 8x8 5D floral wall (indoors only)                                                                                                                                                                           |
| Greenlee<br>Boxwood Greenery Wall                | \$200                                                         | 8x8 boxwood greenery wall                                                                                                                                                                                   |
| Dolly<br>Silver Shimmer Wall                     | \$175                                                         | Can range from 4'x7.5 to 10'x10'                                                                                                                                                                            |
| Gladys*<br>White Lattice Wall                    | \$100/day                                                     | Folding lattice wall measuring 8'x8'                                                                                                                                                                        |
| Marilyn*<br>White Champagne Wall                 | \$175/day                                                     | 4' W x 7' H<br>Space for 75 flutes                                                                                                                                                                          |
| Wednesday*<br>Black Champagne Wall               | \$325/day                                                     | 8' H x8' W (2' on sides, too!)<br>Available with or without mirror<br>Space for 66 flutes                                                                                                                   |