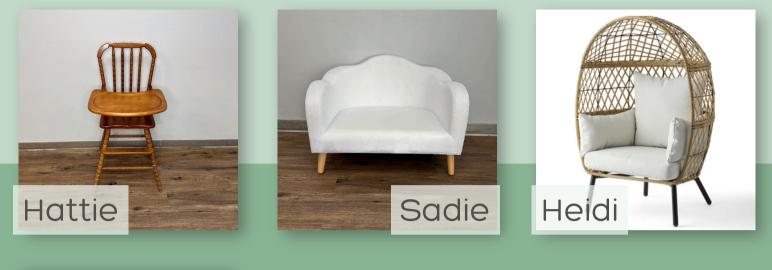

### SEATING (FOR KIDS!)

#### Skip to the end for pricing & details about each item!

www.somethingborrowedowensboro.com

| Item                                                         | Pricing                                  | Specs/Details                                                                                                                            |
|--------------------------------------------------------------|------------------------------------------|------------------------------------------------------------------------------------------------------------------------------------------|
|                                                              | SEATING                                  |                                                                                                                                          |
| Daisy<br>Linen Loveseat                                      | \$100                                    | 35" H x 50.3 " W x 31.1" D<br>Comfortably sits 2                                                                                         |
| Diana<br>Ivory Antique Settee                                | \$100                                    | Comfortably sits 2-3 people<br>Diana's a real antique & comes with normal<br>wear & tear for a piece her age!                            |
| Poppy<br>Black Velvet Sofa                                   | \$100                                    | 38.5" H x 50.25" W x 34" D<br>Comfortably sits 2                                                                                         |
| Tia & Tamera<br>Peacock Chairs                               | \$75/one<br>\$100/both                   | Vintage peacock chairs<br>Each comfortably sits 1 adult weighing<br>approx. 200 lbs                                                      |
| TT<br>(aka Tiny Tia & Tiny Tamera)<br>Toddler peacock chairs | \$30/you pick up<br>\$20 with Tia rental | The sweetest toddler peacock chair fitting<br>littles 5 and under! 2 available, matching doll-<br>sized chair can be added at no charge! |
| Johnny & June<br>Antique Parlor Chairs                       | \$75/one<br>\$100/both                   | Each comfortably sits 1 adult weighing<br>approx. 200 lbs<br>Johnny & June are real antiques and come<br>with normal wear & tear!        |
| Will & Kate<br>Antique Parlor Chairs                         | \$75/one<br>\$100/both                   | Each comfortably sits 1 adult weighing<br>approx. 200 lbs<br>Will & Kate are real antiques and come with<br>normal wear & tear!          |
| Rose<br>Pink Chair                                           | \$50/day                                 | Comfortably sits 1 adult weighing approx. 200<br>Ibs                                                                                     |
| Hattie<br>Wooden High Chair                                  | \$40/you pick up                         | Comfortably fits most children ages 2 and<br>younger<br>Hattie's a real antique and comes with<br>normal wear & tear                     |
| Sadie<br>Toddler Cloud Loveseat                              | \$40/you pick up                         | 23" H x 30" W<br>Comfortably fits 1-2 toddlers ages 2-5<br>99 lb weight limit                                                            |
| Heidi<br>Kids Egg Chair                                      | \$40/you pick up                         | 21.65" x 27.17" x 39.57"<br>Comfortably fits 1 child up to 12 years old<br>125 lb weig                                                   |