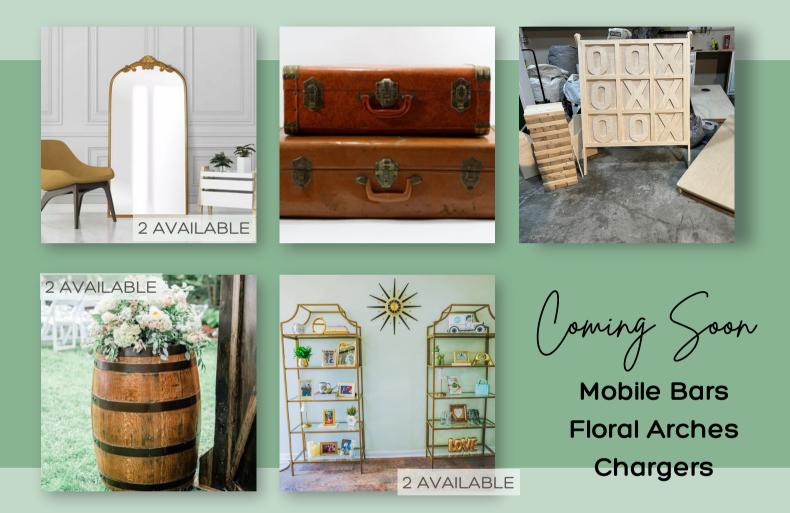

### MISCELLANEOUS

#### Skip to the end for pricing & details about each item!

www.somethingborrowedowensboro.com

| Item                                             | Pricing                                                       | Specs/Details                                                                                                                                                                                               |
|--------------------------------------------------|---------------------------------------------------------------|-------------------------------------------------------------------------------------------------------------------------------------------------------------------------------------------------------------|
|                                                  | MOST POPU                                                     | LAR                                                                                                                                                                                                         |
| <b>Pearl</b><br>Digital Photo Booth              | Begins at \$400                                               | See all of Pearl's packages at<br>somethingborrowedowensboro.com/Pearl                                                                                                                                      |
| <b>Regina/Gretchen</b><br>Audio Guestbook Phones | \$200                                                         | 6 hour rental; includes digital file + keepsake<br>flash drive<br>\$50 discount on Regina/Gretchen when you<br>book with Pearl!                                                                             |
| <b>Barb/Opal/Margo</b><br>Bounce Houses          | \$275/4 hours<br>\$400/8 hours                                | Barb is a peachy-pink and 13x13x13<br>Opal is white and 13x13x13<br>Margo is white and 10x10x8<br>See add-ons at<br>somethingborrowedowensboro.com/bounce                                                   |
| <b>Kristen</b><br>Toddler Bounce House           | \$225/4 hours<br>\$300/8 hours                                | 14.5x8x8<br>2-8 years old; 80 lbs total weight limit<br>Comes standard with white/clear or rainbow<br>pit balls<br>Balloons/custom color balls available!                                                   |
|                                                  | STATEMENT W                                                   | ALLS                                                                                                                                                                                                        |
| The Tanners*<br>White Arched Walls               | \$150/2 pieces<br>\$20/additional pieces<br>\$225/full family | Options include:<br>Danny: 4'x8' wall<br>Stephanie: 4'x6.5' wall w/ shelves<br>Jesse: 5'4"x2'3" wall<br>Rebecca: 3'8"x2'3" wall<br>Joey: 5'3"x3'5" wall<br>Kimmy: 12"x45" wall<br>Michelle: 2'10"x3'4" wall |
| The Judds*<br>Black Arched Walls                 | \$175/all 3 walls                                             | The Judds can be mixed & matched with The<br>Tanners, just ask!                                                                                                                                             |
| Flora<br>White Floral Wall                       | \$250                                                         | 8x8 3D white floral wall                                                                                                                                                                                    |
| Sienna<br>Neutral Floral Wall                    | \$250                                                         | 8x8 neutral floral wall (indoors only)                                                                                                                                                                      |
| Clarice<br>Colorful Floral Wall                  | \$250                                                         | 8x8 colorful floral wall (indoors only)                                                                                                                                                                     |
| Audrey<br>White & Green Floral Wall              | \$250                                                         | 8x8 5D floral wall (indoors only)                                                                                                                                                                           |
| Greenlee<br>Boxwood Greenery Wall                | \$200                                                         | 8x8 boxwood greenery wall                                                                                                                                                                                   |
| Dolly<br>Silver Shimmer Wall                     | \$175                                                         | Can range from 4'x7.5 to 10'x10'                                                                                                                                                                            |
| Gladys*<br>White Lattice Wall                    | \$100/day                                                     | Folding lattice wall measuring 8'x8'                                                                                                                                                                        |
| Marilyn*<br>White Champagne Wall                 | \$175/day                                                     | 4' W x 7' H<br>Space for 75 flutes                                                                                                                                                                          |
| Wednesday*<br>Black Champagne Wall               | \$325/day                                                     | 8' H x8' W (2' on sides, too!)<br>Available with or without mirror<br>Space for 66 flutes                                                                                                                   |

| Item                                                                             | Pricing                                     | Specs/Details                                                                                                                                |  |  |
|----------------------------------------------------------------------------------|---------------------------------------------|----------------------------------------------------------------------------------------------------------------------------------------------|--|--|
| MISC                                                                             |                                             |                                                                                                                                              |  |  |
| Neon signs                                                                       | \$40/you pick up<br>\$25 with other rentals | Current inventory includes: Cheers!, Love Is<br>Love, Happy Birthday, Mr. & Mrs., It Was Always<br>You, Better Together & Bride To Be (pink) |  |  |
| Bourbon Barrels                                                                  | \$150/day                                   | 2 authentic bourbon barrels                                                                                                                  |  |  |
| Full Length Gold Mirror                                                          | \$100/day                                   | 6' H x 3' wide                                                                                                                               |  |  |
| Antique Luggage                                                                  | \$25/set<br>(you pick up/return)            |                                                                                                                                              |  |  |
| Rugs                                                                             | \$25/each (you pick<br>up/return)           |                                                                                                                                              |  |  |
| Gold Scalloped Shelves                                                           | \$125/2 or \$75/1                           |                                                                                                                                              |  |  |
| Yard Games                                                                       | \$150 (you pick up/return)                  | Connect 4, Tic Tac Toe A-frame, Cornhole &<br>Giant Jenga                                                                                    |  |  |
|                                                                                  | ARCHES                                      | •                                                                                                                                            |  |  |
| Loretta<br>Traditional Wooden Arch                                               | \$125/day                                   |                                                                                                                                              |  |  |
| Infinity<br>Gold Metal Hoop                                                      | \$75/day                                    | 7.6' Diameter                                                                                                                                |  |  |
| Aspen<br>A Frame Wooden Arch                                                     | \$125/day                                   | 108" H × 102" ₩                                                                                                                              |  |  |
| Goldie<br>Gold Square Metal Arch                                                 | \$75/day                                    | Adjustable up to 10'x10'                                                                                                                     |  |  |
| Lexie<br>Gold Hexagon Metal Arch                                                 | \$75/day                                    | 98.42"₩ x 86.61"H                                                                                                                            |  |  |
| Sky<br>White "Frame" Arch                                                        | \$100/day                                   | 7' H x 8' ₩                                                                                                                                  |  |  |
| PIPE AND DRAPE                                                                   |                                             |                                                                                                                                              |  |  |
| Various sizes and materials available starting at \$100. Contact us for a quote! |                                             |                                                                                                                                              |  |  |