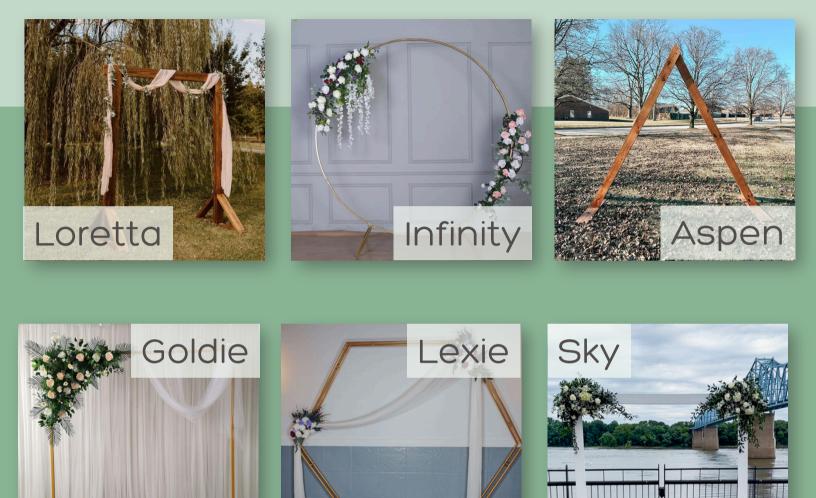

| Item                                                                             | Pricing                                     | Specs/Details                                                                                                                                |  |  |
|----------------------------------------------------------------------------------|---------------------------------------------|----------------------------------------------------------------------------------------------------------------------------------------------|--|--|
| MISC                                                                             |                                             |                                                                                                                                              |  |  |
| Neon signs                                                                       | \$40/you pick up<br>\$25 with other rentals | Current inventory includes: Cheers!, Love Is<br>Love, Happy Birthday, Mr. & Mrs., It Was Always<br>You, Better Together & Bride To Be (pink) |  |  |
| Bourbon Barrels                                                                  | \$150/day                                   | 2 authentic bourbon barrels                                                                                                                  |  |  |
| Full Length Gold Mirror                                                          | \$100/day                                   | 6' H x 3' wide                                                                                                                               |  |  |
| Antique Luggage                                                                  | \$25/set<br>(you pick up/return)            |                                                                                                                                              |  |  |
| Rugs                                                                             | \$25/each (you pick<br>up/return)           |                                                                                                                                              |  |  |
| Gold Scalloped Shelves                                                           | \$125/2 or \$75/1                           |                                                                                                                                              |  |  |
| Yard Games                                                                       | \$150 (you pick up/return)                  | Connect 4, Tic Tac Toe A-frame, Cornhole &<br>Giant Jenga                                                                                    |  |  |
|                                                                                  | ARCHES                                      | •                                                                                                                                            |  |  |
| Loretta<br>Traditional Wooden Arch                                               | \$125/day                                   |                                                                                                                                              |  |  |
| Infinity<br>Gold Metal Hoop                                                      | \$75/day                                    | 7.6' Diameter                                                                                                                                |  |  |
| Aspen<br>A Frame Wooden Arch                                                     | \$125/day                                   | 108" H × 102" ₩                                                                                                                              |  |  |
| Goldie<br>Gold Square Metal Arch                                                 | \$75/day                                    | Adjustable up to 10'x10'                                                                                                                     |  |  |
| Lexie<br>Gold Hexagon Metal Arch                                                 | \$75/day                                    | 98.42"₩ x 86.61"H                                                                                                                            |  |  |
| Sky<br>White "Frame" Arch                                                        | \$100/day                                   | 7' H x 8' ₩                                                                                                                                  |  |  |
| PIPE AND DRAPE                                                                   |                                             |                                                                                                                                              |  |  |
| Various sizes and materials available starting at \$100. Contact us for a quote! |                                             |                                                                                                                                              |  |  |