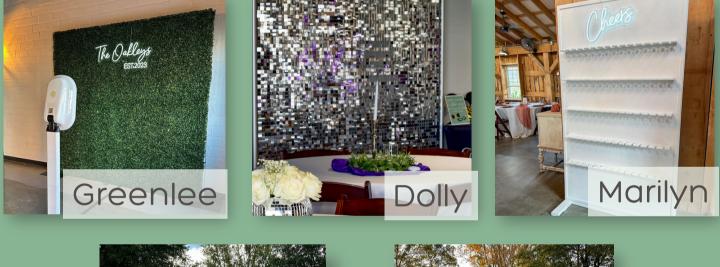

#### STATEMENT WALLS

Discounts available when pairing a statement wall with Pearl, our digital photo booth!

www.somethingborrowedowensboro.com

#### Skip to the end for pricing & details about each item!

www.somethingborrowedowensboro.com

| Item                                             | Pricing                                                       | Specs/Details                                                                                                                                                                                               |
|--------------------------------------------------|---------------------------------------------------------------|-------------------------------------------------------------------------------------------------------------------------------------------------------------------------------------------------------------|
|                                                  | MOST POPU                                                     | LAR                                                                                                                                                                                                         |
| <b>Pearl</b><br>Digital Photo Booth              | Begins at \$400                                               | See all of Pearl's packages at<br>somethingborrowedowensboro.com/Pearl                                                                                                                                      |
| <b>Regina/Gretchen</b><br>Audio Guestbook Phones | \$200                                                         | 6 hour rental; includes digital file + keepsake<br>flash drive<br>\$50 discount on Regina/Gretchen when you<br>book with Pearl!                                                                             |
| <b>Barb/Opal/Margo</b><br>Bounce Houses          | \$275/4 hours<br>\$400/8 hours                                | Barb is a peachy-pink and 13x13x13<br>Opal is white and 13x13x13<br>Margo is white and 10x10x8<br>See add-ons at<br>somethingborrowedowensboro.com/bounce                                                   |
| <b>Kristen</b><br>Toddler Bounce House           | \$225/4 hours<br>\$300/8 hours                                | 14.5x8x8<br>2-8 years old; 80 lbs total weight limit<br>Comes standard with white/clear or rainbow<br>pit balls<br>Balloons/custom color balls available!                                                   |
|                                                  | STATEMENT W                                                   | ALLS                                                                                                                                                                                                        |
| The Tanners*<br>White Arched Walls               | \$150/2 pieces<br>\$20/additional pieces<br>\$225/full family | Options include:<br>Danny: 4'x8' wall<br>Stephanie: 4'x6.5' wall w/ shelves<br>Jesse: 5'4"x2'3" wall<br>Rebecca: 3'8"x2'3" wall<br>Joey: 5'3"x3'5" wall<br>Kimmy: 12"x45" wall<br>Michelle: 2'10"x3'4" wall |
| The Judds*<br>Black Arched Walls                 | \$175/all 3 walls                                             | The Judds can be mixed & matched with The<br>Tanners, just ask!                                                                                                                                             |
| Flora<br>White Floral Wall                       | \$250                                                         | 8x8 3D white floral wall                                                                                                                                                                                    |
| Sienna<br>Neutral Floral Wall                    | \$250                                                         | 8x8 neutral floral wall (indoors only)                                                                                                                                                                      |
| Clarice<br>Colorful Floral Wall                  | \$250                                                         | 8x8 colorful floral wall (indoors only)                                                                                                                                                                     |
| Audrey<br>White & Green Floral Wall              | \$250                                                         | 8x8 5D floral wall (indoors only)                                                                                                                                                                           |
| Greenlee<br>Boxwood Greenery Wall                | \$200                                                         | 8x8 boxwood greenery wall                                                                                                                                                                                   |
| Dolly<br>Silver Shimmer Wall                     | \$175                                                         | Can range from 4'x7.5 to 10'x10'                                                                                                                                                                            |
| Gladys*<br>White Lattice Wall                    | \$100/day                                                     | Folding lattice wall measuring 8'x8'                                                                                                                                                                        |
| Marilyn*<br>White Champagne Wall                 | \$175/day                                                     | 4' W x 7' H<br>Space for 75 flutes                                                                                                                                                                          |
| Wednesday*<br>Black Champagne Wall               | \$325/day                                                     | 8' H x8' W (2' on sides, too!)<br>Available with or without mirror<br>Space for 66 flutes                                                                                                                   |