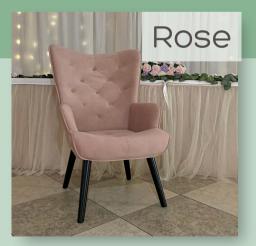

| Item                                                         | Pricing                                  | Specs/Details                                                                                                                            |
|--------------------------------------------------------------|------------------------------------------|------------------------------------------------------------------------------------------------------------------------------------------|
|                                                              | SEATING                                  |                                                                                                                                          |
| Daisy<br>Linen Loveseat                                      | \$100                                    | 35" H x 50.3 " W x 31.1" D<br>Comfortably sits 2                                                                                         |
| Diana<br>Ivory Antique Settee                                | \$100                                    | Comfortably sits 2-3 people<br>Diana's a real antique & comes with normal<br>wear & tear for a piece her age!                            |
| Poppy<br>Black Velvet Sofa                                   | \$100                                    | 38.5" H x 50.25" W x 34" D<br>Comfortably sits 2                                                                                         |
| Tia & Tamera<br>Peacock Chairs                               | \$75/one<br>\$100/both                   | Vintage peacock chairs<br>Each comfortably sits 1 adult weighing<br>approx. 200 lbs                                                      |
| TT<br>(aka Tiny Tia & Tiny Tamera)<br>Toddler peacock chairs | \$30/you pick up<br>\$20 with Tia rental | The sweetest toddler peacock chair fitting<br>littles 5 and under! 2 available, matching doll-<br>sized chair can be added at no charge! |
| Johnny & June<br>Antique Parlor Chairs                       | \$75/one<br>\$100/both                   | Each comfortably sits 1 adult weighing<br>approx. 200 lbs<br>Johnny & June are real antiques and come<br>with normal wear & tear!        |
| Will & Kate<br>Antique Parlor Chairs                         | \$75/one<br>\$100/both                   | Each comfortably sits 1 adult weighing<br>approx. 200 lbs<br>Will & Kate are real antiques and come with<br>normal wear & tear!          |
| Rose<br>Pink Chair                                           | \$50/day                                 | Comfortably sits 1 adult weighing approx. 200<br>Ibs                                                                                     |
| Hattie<br>Wooden High Chair                                  | \$40/you pick up                         | Comfortably fits most children ages 2 and<br>younger<br>Hattie's a real antique and comes with<br>normal wear & tear                     |
| Sadie<br>Toddler Cloud Loveseat                              | \$40/you pick up                         | 23" H x 30" W<br>Comfortably fits 1-2 toddlers ages 2-5<br>99 lb weight limit                                                            |
| Heidi<br>Kids Egg Chair                                      | \$40/you pick up                         | 21.65" x 27.17" x 39.57"<br>Comfortably fits 1 child up to 12 years old<br>125 lb weig                                                   |