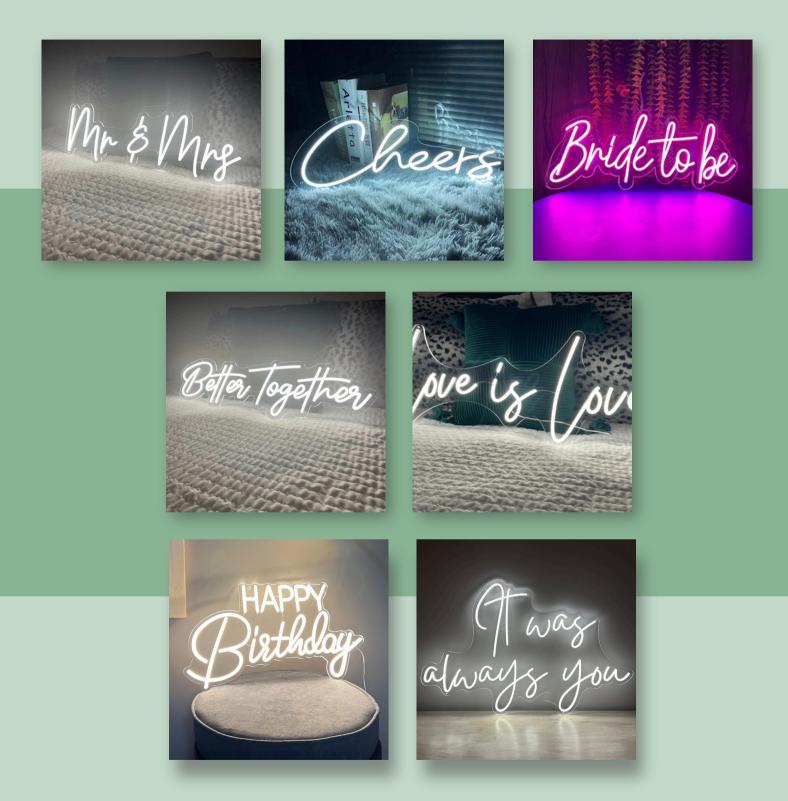

### NEON SIGNS

Ask us about custom neon signs! Skip to the end for pricing & details about each item!

www.somethingborrowedowensboro.com

| Item                                                                             | Pricing                                     | Specs/Details                                                                                                                                |  |  |
|----------------------------------------------------------------------------------|---------------------------------------------|----------------------------------------------------------------------------------------------------------------------------------------------|--|--|
| MISC                                                                             |                                             |                                                                                                                                              |  |  |
| Neon signs                                                                       | \$40/you pick up<br>\$25 with other rentals | Current inventory includes: Cheers!, Love Is<br>Love, Happy Birthday, Mr. & Mrs., It Was Always<br>You, Better Together & Bride To Be (pink) |  |  |
| Bourbon Barrels                                                                  | \$150/day                                   | 2 authentic bourbon barrels                                                                                                                  |  |  |
| Full Length Gold Mirror                                                          | \$100/day                                   | 6' H x 3' wide                                                                                                                               |  |  |
| Antique Luggage                                                                  | \$25/set<br>(you pick up/return)            |                                                                                                                                              |  |  |
| Rugs                                                                             | \$25/each (you pick<br>up/return)           |                                                                                                                                              |  |  |
| Gold Scalloped Shelves                                                           | \$125/2 or \$75/1                           |                                                                                                                                              |  |  |
| Yard Games                                                                       | \$150 (you pick up/return)                  | Connect 4, Tic Tac Toe A-frame, Cornhole &<br>Giant Jenga                                                                                    |  |  |
|                                                                                  | ARCHES                                      | •                                                                                                                                            |  |  |
| Loretta<br>Traditional Wooden Arch                                               | \$125/day                                   |                                                                                                                                              |  |  |
| Infinity<br>Gold Metal Hoop                                                      | \$75/day                                    | 7.6' Diameter                                                                                                                                |  |  |
| Aspen<br>A Frame Wooden Arch                                                     | \$125/day                                   | 108" H × 102" ₩                                                                                                                              |  |  |
| Goldie<br>Gold Square Metal Arch                                                 | \$75/day                                    | Adjustable up to 10'x10'                                                                                                                     |  |  |
| Lexie<br>Gold Hexagon Metal Arch                                                 | \$75/day                                    | 98.42"₩ x 86.61"H                                                                                                                            |  |  |
| Sky<br>White "Frame" Arch                                                        | \$100/day                                   | 7' H x 8' ₩                                                                                                                                  |  |  |
| PIPE AND DRAPE                                                                   |                                             |                                                                                                                                              |  |  |
| Various sizes and materials available starting at \$100. Contact us for a quote! |                                             |                                                                                                                                              |  |  |