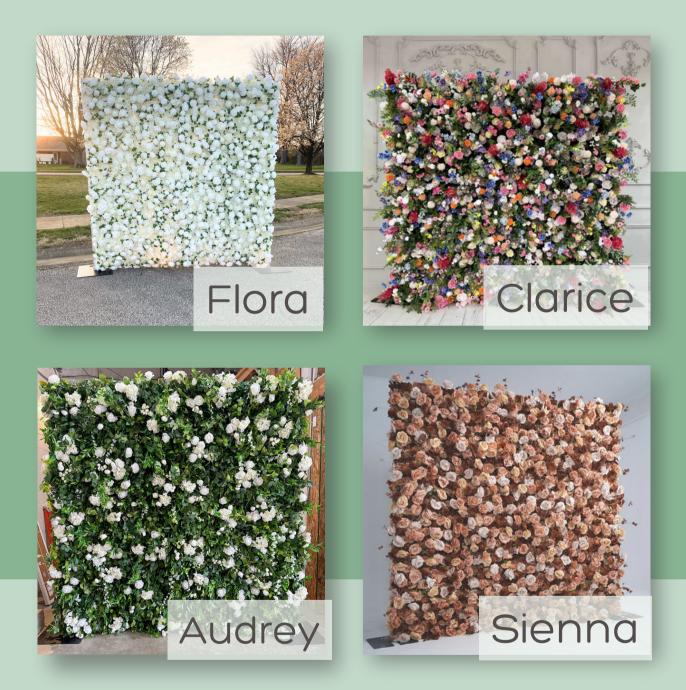

#### FLORAL WALLS

#### Skip to the end for pricing & details about each item!

www.somethingborrowedowensboro.com

| Item                                             | Pricing                                                       | Specs/Details                                                                                                                                                                                               |
|--------------------------------------------------|---------------------------------------------------------------|-------------------------------------------------------------------------------------------------------------------------------------------------------------------------------------------------------------|
|                                                  | MOST POPU                                                     | LAR                                                                                                                                                                                                         |
| <b>Pearl</b><br>Digital Photo Booth              | Begins at \$400                                               | See all of Pearl's packages at<br>somethingborrowedowensboro.com/Pearl                                                                                                                                      |
| <b>Regina/Gretchen</b><br>Audio Guestbook Phones | \$200                                                         | 6 hour rental; includes digital file + keepsake<br>flash drive<br>\$50 discount on Regina/Gretchen when you<br>book with Pearl!                                                                             |
| <b>Barb/Opal/Margo</b><br>Bounce Houses          | \$275/4 hours<br>\$400/8 hours                                | Barb is a peachy-pink and 13x13x13<br>Opal is white and 13x13x13<br>Margo is white and 10x10x8<br>See add-ons at<br>somethingborrowedowensboro.com/bounce                                                   |
| <b>Kristen</b><br>Toddler Bounce House           | \$225/4 hours<br>\$300/8 hours                                | 14.5x8x8<br>2-8 years old; 80 lbs total weight limit<br>Comes standard with white/clear or rainbow<br>pit balls<br>Balloons/custom color balls available!                                                   |
|                                                  | STATEMENT W                                                   | ALLS                                                                                                                                                                                                        |
| The Tanners*<br>White Arched Walls               | \$150/2 pieces<br>\$20/additional pieces<br>\$225/full family | Options include:<br>Danny: 4'x8' wall<br>Stephanie: 4'x6.5' wall w/ shelves<br>Jesse: 5'4"x2'3" wall<br>Rebecca: 3'8"x2'3" wall<br>Joey: 5'3"x3'5" wall<br>Kimmy: 12"x45" wall<br>Michelle: 2'10"x3'4" wall |
| The Judds*<br>Black Arched Walls                 | \$175/all 3 walls                                             | The Judds can be mixed & matched with The<br>Tanners, just ask!                                                                                                                                             |
| Flora<br>White Floral Wall                       | \$250                                                         | 8x8 3D white floral wall                                                                                                                                                                                    |
| Sienna<br>Neutral Floral Wall                    | \$250                                                         | 8x8 neutral floral wall (indoors only)                                                                                                                                                                      |
| Clarice<br>Colorful Floral Wall                  | \$250                                                         | 8x8 colorful floral wall (indoors only)                                                                                                                                                                     |
| Audrey<br>White & Green Floral Wall              | \$250                                                         | 8x8 5D floral wall (indoors only)                                                                                                                                                                           |
| Greenlee<br>Boxwood Greenery Wall                | \$200                                                         | 8x8 boxwood greenery wall                                                                                                                                                                                   |
| Dolly<br>Silver Shimmer Wall                     | \$175                                                         | Can range from 4'x7.5 to 10'x10'                                                                                                                                                                            |
| Gladys*<br>White Lattice Wall                    | \$100/day                                                     | Folding lattice wall measuring 8'x8'                                                                                                                                                                        |
| Marilyn*<br>White Champagne Wall                 | \$175/day                                                     | 4' W x 7' H<br>Space for 75 flutes                                                                                                                                                                          |
| Wednesday*<br>Black Champagne Wall               | \$325/day                                                     | 8' H x8' W (2' on sides, too!)<br>Available with or without mirror<br>Space for 66 flutes                                                                                                                   |