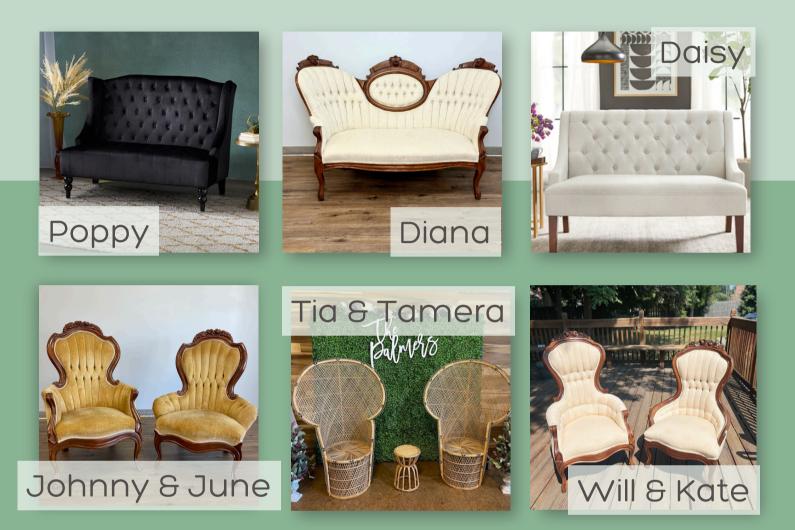

### SEATING

#### Skip to the end for pricing & details about each item!

www.somethingborrowedowensboro.com

| Item                                                         | Pricing                                  | Specs/Details                                                                                                                            |
|--------------------------------------------------------------|------------------------------------------|------------------------------------------------------------------------------------------------------------------------------------------|
|                                                              | SEATING                                  |                                                                                                                                          |
| Daisy<br>Linen Loveseat                                      | \$100                                    | 35" H x 50.3 " W x 31.1" D<br>Comfortably sits 2                                                                                         |
| Diana<br>Ivory Antique Settee                                | \$100                                    | Comfortably sits 2-3 people<br>Diana's a real antique & comes with normal<br>wear & tear for a piece her age!                            |
| Poppy<br>Black Velvet Sofa                                   | \$100                                    | 38.5" H x 50.25" W x 34" D<br>Comfortably sits 2                                                                                         |
| Tia & Tamera<br>Peacock Chairs                               | \$75/one<br>\$100/both                   | Vintage peacock chairs<br>Each comfortably sits 1 adult weighing<br>approx. 200 lbs                                                      |
| TT<br>(aka Tiny Tia & Tiny Tamera)<br>Toddler peacock chairs | \$30/you pick up<br>\$20 with Tia rental | The sweetest toddler peacock chair fitting<br>littles 5 and under! 2 available, matching doll-<br>sized chair can be added at no charge! |
| Johnny & June<br>Antique Parlor Chairs                       | \$75/one<br>\$100/both                   | Each comfortably sits 1 adult weighing<br>approx. 200 lbs<br>Johnny & June are real antiques and come<br>with normal wear & tear!        |
| Will & Kate<br>Antique Parlor Chairs                         | \$75/one<br>\$100/both                   | Each comfortably sits 1 adult weighing<br>approx. 200 lbs<br>Will & Kate are real antiques and come with<br>normal wear & tear!          |
| Rose<br>Pink Chair                                           | \$50/day                                 | Comfortably sits 1 adult weighing approx. 200<br>Ibs                                                                                     |
| Hattie<br>Wooden High Chair                                  | \$40/you pick up                         | Comfortably fits most children ages 2 and<br>younger<br>Hattie's a real antique and comes with<br>normal wear & tear                     |
| Sadie<br>Toddler Cloud Loveseat                              | \$40/you pick up                         | 23" H x 30" W<br>Comfortably fits 1-2 toddlers ages 2-5<br>99 lb weight limit                                                            |
| Heidi<br>Kids Egg Chair                                      | \$40/you pick up                         | 21.65" x 27.17" x 39.57"<br>Comfortably fits 1 child up to 12 years old<br>125 lb weig                                                   |