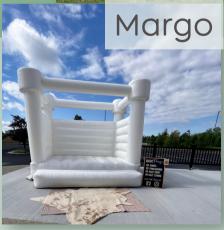

## MISCELLANEOUS

| Item                                      | Pricing                                                       | Specs/Details                                                                                                                                                                          |  |  |
|-------------------------------------------|---------------------------------------------------------------|----------------------------------------------------------------------------------------------------------------------------------------------------------------------------------------|--|--|
| MOST POPULAR                              |                                                               |                                                                                                                                                                                        |  |  |
| <b>Pearl</b> Digital Photo Booth          | Begins at \$400                                               | See all of Pearl's packages at somethingborrowedowensboro.com/Pearl                                                                                                                    |  |  |
| Regina/Gretchen<br>Audio Guestbook Phones | \$200                                                         | 6 hour rental; includes digital file + keepsake<br>flash drive<br>\$50 discount on Regina/Gretchen when you<br>book with Pearl!                                                        |  |  |
| <b>Barb/Opal/Margo</b><br>Bounce Houses   | \$275/4 hours<br>\$400/8 hours                                | Barb is a peachy-pink and 13x13x13 Opal is white and 13x13x13 Margo is white and 10x10x8 See add-ons at somethingborrowedowensboro.com/bounce                                          |  |  |
| <b>Kristen</b><br>Toddler Bounce House    | \$225/4 hours<br>\$300/8 hours                                | 14.5x8x8 2-8 years old; 80 lbs total weight limit Comes standard with white/clear or rainbow pit balls Balloons/custom color balls available!                                          |  |  |
|                                           | STATEMENT W                                                   | ALLS                                                                                                                                                                                   |  |  |
| The Tanners<br>White Arched Walls         | \$150/2 pieces<br>\$20/additional pieces<br>\$225/full family | Options include: Danny: 4'x8' wall Stephanie: 4'x6.5' wall w/ shelves Jesse: 5'4"x2'3" wall Rebecca: 3'8"x2'3" wall Joey: 5'3"x3'5" wall Kimmy: 12"x45" wall Michelle: 2'10"x3'4" wall |  |  |
| The Judds<br>Black Arched Walls           | \$175/all 3 walls                                             | The Judds can be mixed & matched with The<br>Tanners, just ask!                                                                                                                        |  |  |
| Flora<br>White Floral Wall                | \$250                                                         | 8x8 3D white floral wall                                                                                                                                                               |  |  |
| Audrey<br>White & Green Floral Wall       | \$250                                                         | 8x8 5D floral wall (indoors only)                                                                                                                                                      |  |  |
| Greenlee<br>Boxwood Greenery Wall         | \$200                                                         | 8x8 boxwood greenery wall                                                                                                                                                              |  |  |
| Dolly<br>Silver Shimmer Wall              | \$175                                                         | Can range from 4'x7.5 to 10'x10'                                                                                                                                                       |  |  |
| Gladys<br>White Lattice Wall              | \$100/day                                                     | Folding lattice wall measuring 8'x8'                                                                                                                                                   |  |  |
| Marilyn<br>White Champagne Wall           | \$175/day                                                     | 4' W x 7' H<br>Space for 75 flutes                                                                                                                                                     |  |  |
| Wednesday<br>Black Champagne Wall         | \$325/day                                                     | 8' H x8' W (2' on sides, too!)<br>Available with or without mirror<br>Space for 66 flutes                                                                                              |  |  |