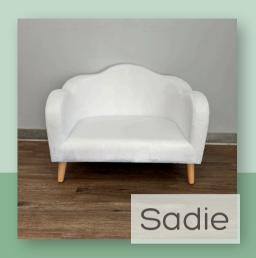

| Item                                                         | Pricing                                  | Specs/Details                                                                                                                    |  |  |
|--------------------------------------------------------------|------------------------------------------|----------------------------------------------------------------------------------------------------------------------------------|--|--|
| SEATING                                                      |                                          |                                                                                                                                  |  |  |
| Daisy<br>Linen Loveseat                                      | \$100                                    | 35" H x 50.3 " W x 31.1" D<br>Comfortably sits 2                                                                                 |  |  |
| Diana<br>Ivory Antique Settee                                | \$100                                    | Comfortably sits 2-3 people Diana's a real antique & comes with normal wear & tear for a piece her age!                          |  |  |
| Poppy<br>Black Velvet Sofa                                   | \$100                                    | 38.5" H x 50.25" W x 34" D<br>Comfortably sits 2                                                                                 |  |  |
| Tia & Tamera<br>Peacock Chairs                               | \$75/one<br>\$100/both                   | Vintage peacock chairs<br>Each comfortably sits 1 adult weighing<br>approx. 200 lbs                                              |  |  |
| TT<br>(aka Tiny Tia & Tiny Tamera)<br>Toddler peacock chairs | \$30/you pick up<br>\$20 with Tia rental | The sweetest toddler peacock chair fitting littles 5 and under! 2 available, matching dollsized chair can be added at no charge! |  |  |
| Johnny & June<br>Antique Parlor Chairs                       | \$75/one<br>\$100/both                   | Each comfortably sits 1 adult weighing approx. 200 lbs Johnny & June are real antiques and come with normal wear & tear!         |  |  |
| Will & Kate<br>Antique Parlor Chairs                         | \$75/one<br>\$100/both                   | Each comfortably sits 1 adult weighing<br>approx. 200 lbs<br>Will 8 Kate are real antiques and come with<br>normal wear 8 tear!  |  |  |
| Rose<br>Pink Chair                                           | \$50/day                                 | Comfortably sits 1 adult weighing approx. 200<br>lbs                                                                             |  |  |
| Hattie<br>Wooden High Chair                                  | \$40/you pick up                         | Comfortably fits most children ages 2 and<br>younger<br>Hattie's a real antique and comes with<br>normal wear & tear             |  |  |
| Sadie<br>Toddler Cloud Loveseat                              | \$40/you pick up                         | 23" H x 30" W<br>Comfortably fits 1-2 toddlers ages 2-5<br>99 lb weight limit                                                    |  |  |
| Heidi<br>Kids Egg Chair                                      | \$40/you pick up                         | 21.65" x 27.17" x 39.57"<br>Comfortably fits 1 child up to 12 years old<br>125 lb weig                                           |  |  |