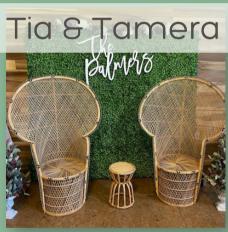

| Item                                                         | Pricing                                  | Specs/Details                                                                                                                    |  |  |
|--------------------------------------------------------------|------------------------------------------|----------------------------------------------------------------------------------------------------------------------------------|--|--|
| SEATING                                                      |                                          |                                                                                                                                  |  |  |
| Daisy<br>Linen Loveseat                                      | \$100                                    | 35" H x 50.3 " W x 31.1" D<br>Comfortably sits 2                                                                                 |  |  |
| Diana<br>Ivory Antique Settee                                | \$100                                    | Comfortably sits 2-3 people Diana's a real antique & comes with normal wear & tear for a piece her age!                          |  |  |
| Poppy<br>Black Velvet Sofa                                   | \$100                                    | 38.5" H x 50.25" W x 34" D<br>Comfortably sits 2                                                                                 |  |  |
| Tia & Tamera<br>Peacock Chairs                               | \$75/one<br>\$100/both                   | Vintage peacock chairs<br>Each comfortably sits 1 adult weighing<br>approx. 200 lbs                                              |  |  |
| TT<br>(aka Tiny Tia & Tiny Tamera)<br>Toddler peacock chairs | \$30/you pick up<br>\$20 with Tia rental | The sweetest toddler peacock chair fitting littles 5 and under! 2 available, matching dollsized chair can be added at no charge! |  |  |
| Johnny & June<br>Antique Parlor Chairs                       | \$75/one<br>\$100/both                   | Each comfortably sits 1 adult weighing approx. 200 lbs Johnny & June are real antiques and come with normal wear & tear!         |  |  |
| Will & Kate<br>Antique Parlor Chairs                         | \$75/one<br>\$100/both                   | Each comfortably sits 1 adult weighing<br>approx. 200 lbs<br>Will 8 Kate are real antiques and come with<br>normal wear 8 tear!  |  |  |
| Rose<br>Pink Chair                                           | \$50/day                                 | Comfortably sits 1 adult weighing approx. 200<br>lbs                                                                             |  |  |
| Hattie<br>Wooden High Chair                                  | \$40/you pick up                         | Comfortably fits most children ages 2 and<br>younger<br>Hattie's a real antique and comes with<br>normal wear & tear             |  |  |
| Sadie<br>Toddler Cloud Loveseat                              | \$40/you pick up                         | 23" H x 30" W<br>Comfortably fits 1-2 toddlers ages 2-5<br>99 lb weight limit                                                    |  |  |
| Heidi<br>Kids Egg Chair                                      | \$40/you pick up                         | 21.65" x 27.17" x 39.57"<br>Comfortably fits 1 child up to 12 years old<br>125 lb weig                                           |  |  |