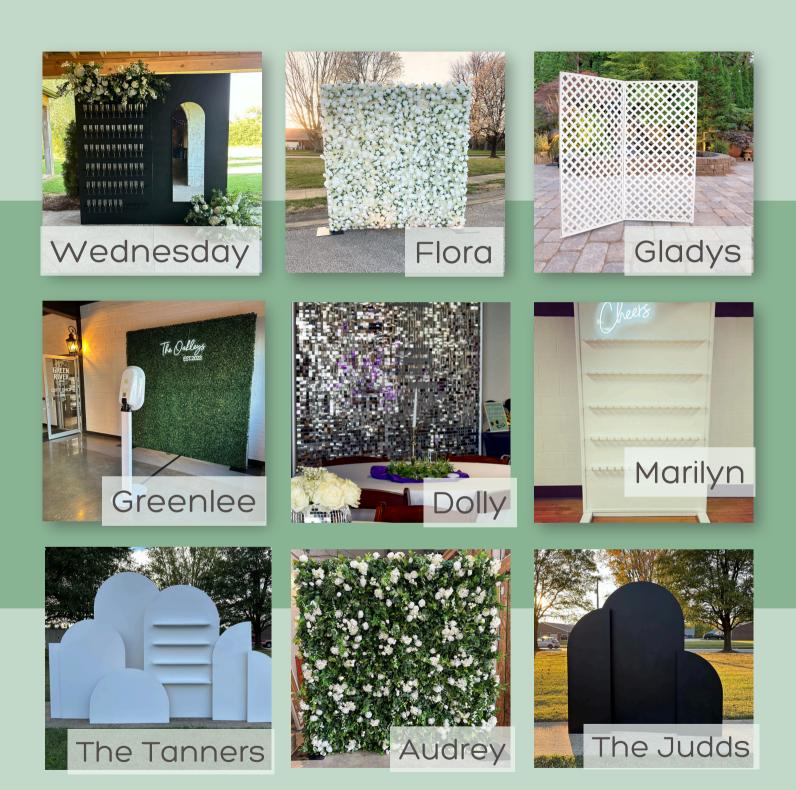

### STATEMENT WALLS

Discounts available when pairing a statement wall with Pearl, our digital photo booth!

## MISCELLANEOUS

| Item                                      | Pricing                                                       | Specs/Details                                                                                                                                                                          |  |  |
|-------------------------------------------|---------------------------------------------------------------|----------------------------------------------------------------------------------------------------------------------------------------------------------------------------------------|--|--|
| MOST POPULAR                              |                                                               |                                                                                                                                                                                        |  |  |
| <b>Pearl</b> Digital Photo Booth          | Begins at \$400                                               | See all of Pearl's packages at somethingborrowedowensboro.com/Pearl                                                                                                                    |  |  |
| Regina/Gretchen<br>Audio Guestbook Phones | \$200                                                         | 6 hour rental; includes digital file + keepsake<br>flash drive<br>\$50 discount on Regina/Gretchen when you<br>book with Pearl!                                                        |  |  |
| <b>Barb/Opal/Margo</b><br>Bounce Houses   | \$275/4 hours<br>\$400/8 hours                                | Barb is a peachy-pink and 13x13x13 Opal is white and 13x13x13 Margo is white and 10x10x8 See add-ons at somethingborrowedowensboro.com/bounce                                          |  |  |
| <b>Kristen</b><br>Toddler Bounce House    | \$225/4 hours<br>\$300/8 hours                                | 14.5x8x8 2-8 years old; 80 lbs total weight limit Comes standard with white/clear or rainbow pit balls Balloons/custom color balls available!                                          |  |  |
|                                           | STATEMENT W                                                   | ALLS                                                                                                                                                                                   |  |  |
| The Tanners<br>White Arched Walls         | \$150/2 pieces<br>\$20/additional pieces<br>\$225/full family | Options include: Danny: 4'x8' wall Stephanie: 4'x6.5' wall w/ shelves Jesse: 5'4"x2'3" wall Rebecca: 3'8"x2'3" wall Joey: 5'3"x3'5" wall Kimmy: 12"x45" wall Michelle: 2'10"x3'4" wall |  |  |
| The Judds<br>Black Arched Walls           | \$175/all 3 walls                                             | The Judds can be mixed & matched with The<br>Tanners, just ask!                                                                                                                        |  |  |
| Flora<br>White Floral Wall                | \$250                                                         | 8x8 3D white floral wall                                                                                                                                                               |  |  |
| Audrey<br>White & Green Floral Wall       | \$250                                                         | 8x8 5D floral wall (indoors only)                                                                                                                                                      |  |  |
| Greenlee<br>Boxwood Greenery Wall         | \$200                                                         | 8x8 boxwood greenery wall                                                                                                                                                              |  |  |
| Dolly<br>Silver Shimmer Wall              | \$175                                                         | Can range from 4'x7.5 to 10'x10'                                                                                                                                                       |  |  |
| Gladys<br>White Lattice Wall              | \$100/day                                                     | Folding lattice wall measuring 8'x8'                                                                                                                                                   |  |  |
| Marilyn<br>White Champagne Wall           | \$175/day                                                     | 4' W x 7' H<br>Space for 75 flutes                                                                                                                                                     |  |  |
| Wednesday<br>Black Champagne Wall         | \$325/day                                                     | 8' H x8' W (2' on sides, too!)<br>Available with or without mirror<br>Space for 66 flutes                                                                                              |  |  |