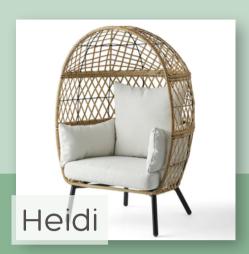

| Item                                                         | Pricing                                  | Specs/Details                                                                                                                    |  |  |
|--------------------------------------------------------------|------------------------------------------|----------------------------------------------------------------------------------------------------------------------------------|--|--|
| SEATING                                                      |                                          |                                                                                                                                  |  |  |
| Daisy<br>Linen Loveseat                                      | \$100                                    | 35" H x 50.3 " W x 31.1" D<br>Comfortably sits 2                                                                                 |  |  |
| Diana<br>Ivory Antique Settee                                | \$100                                    | Comfortably sits 2-3 people Diana's a real antique & comes with normal wear & tear for a piece her age!                          |  |  |
| Poppy<br>Black Velvet Sofa                                   | \$100                                    | 38.5" H x 50.25" W x 34" D<br>Comfortably sits 2                                                                                 |  |  |
| Tia & Tamera<br>Peacock Chairs                               | \$75/one<br>\$100/both                   | Vintage peacock chairs<br>Each comfortably sits 1 adult weighing<br>approx. 200 lbs                                              |  |  |
| TT<br>(aka Tiny Tia & Tiny Tamera)<br>Toddler peacock chairs | \$30/you pick up<br>\$20 with Tia rental | The sweetest toddler peacock chair fitting littles 5 and under! 2 available, matching dollsized chair can be added at no charge! |  |  |
| Johnny & June<br>Antique Parlor Chairs                       | \$75/one<br>\$100/both                   | Each comfortably sits 1 adult weighing approx. 200 lbs Johnny & June are real antiques and come with normal wear & tear!         |  |  |
| Will & Kate<br>Antique Parlor Chairs                         | \$75/one<br>\$100/both                   | Each comfortably sits 1 adult weighing<br>approx. 200 lbs<br>Will 8 Kate are real antiques and come with<br>normal wear 8 tear!  |  |  |
| Rose<br>Pink Chair                                           | \$50/day                                 | Comfortably sits 1 adult weighing approx. 200<br>lbs                                                                             |  |  |
| Hattie<br>Wooden High Chair                                  | \$40/you pick up                         | Comfortably fits most children ages 2 and<br>younger<br>Hattie's a real antique and comes with<br>normal wear & tear             |  |  |
| Sadie<br>Toddler Cloud Loveseat                              | \$40/you pick up                         | 23" H x 30" W<br>Comfortably fits 1-2 toddlers ages 2-5<br>99 lb weight limit                                                    |  |  |
| Heidi<br>Kids Egg Chair                                      | \$40/you pick up                         | 21.65" x 27.17" x 39.57"<br>Comfortably fits 1 child up to 12 years old<br>125 lb weig                                           |  |  |