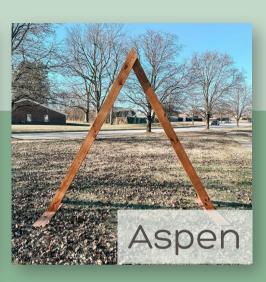

## **ARCHES**

| Item                         | Pricing                                                                   | Specs/Details                                                                                                                     |  |  |
|------------------------------|---------------------------------------------------------------------------|-----------------------------------------------------------------------------------------------------------------------------------|--|--|
| FLORAL ACCESSORIES           |                                                                           |                                                                                                                                   |  |  |
| Kenzie<br>Flower cart        | \$75 delivered with sign<br>\$200 with fresh florals and<br>bouquet paper | 12 bucket flower display on caster wheels;<br>price with florals subject to customer's floral<br>preference/flower availability   |  |  |
| Dahlia<br>Flower box         | \$60/you pick up<br>\$100 delivered with silk<br>florals                  | 3x4 flower box - decorate yourself or let us<br>show you our silk floral options; can be<br>customized with vinyl                 |  |  |
| Bud Vases                    | \$60/you pick up                                                          | Exact quantity coming soon!                                                                                                       |  |  |
| Disco planters (4)           | \$50/you pick up                                                          | 4 oversized disco ball planters - Get them on<br>their own or pair them with our pewter<br>candlesticks for decor for 20+ tables! |  |  |
| Aspen<br>A Frame Wooden Arch | \$100/day                                                                 | 108" H x 102" W                                                                                                                   |  |  |
| Sky<br>White "Frame" Arch    | \$125                                                                     | 7' H x 8' W                                                                                                                       |  |  |
| Table Decor                  |                                                                           |                                                                                                                                   |  |  |
| Vintage Brass Candlesticks   | \$150 (you pick up/return)                                                | No less than 40 authentic brass<br>candlesticks/candelabras<br>Suggest 2/table                                                    |  |  |
| Glass Candlesticks           | \$150 (you pick up/return)                                                | No less than 40 real glass<br>candlesticks/candelabras<br>Suggest 2/table                                                         |  |  |
| Black Candlesticks           | \$150 (you pick up/return)                                                | No less than 40 black<br>candlesticks/candelabras<br>Suggest 2/table                                                              |  |  |
| Silver Pewter Candlesticks   | \$150 (you pick up/return)                                                | No less than 40 pewter<br>candlesticks/candelabras<br>Suggest 2/table                                                             |  |  |
| Wooden lanterns              | \$150 (you pick up/return)                                                | No less than 20 handmade medium-sized<br>wooden lanterns<br>Suggest 1/table                                                       |  |  |