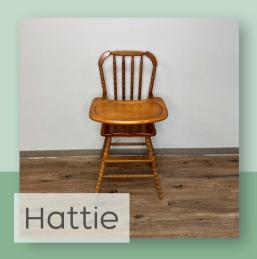

| Item                                                         | Pricing                                  | Specs/Details                                                                                                                    |  |  |
|--------------------------------------------------------------|------------------------------------------|----------------------------------------------------------------------------------------------------------------------------------|--|--|
| SEATING                                                      |                                          |                                                                                                                                  |  |  |
| Daisy<br>Linen Loveseat                                      | \$100                                    | 35" H x 50.3 " W x 31.1" D<br>Comfortably sits 2                                                                                 |  |  |
| Diana<br>Ivory Antique Settee                                | \$100                                    | Comfortably sits 2-3 people Diana's a real antique & comes with normal wear & tear for a piece her age!                          |  |  |
| Poppy<br>Black Velvet Sofa                                   | \$100                                    | 38.5" H x 50.25" W x 34" D<br>Comfortably sits 2                                                                                 |  |  |
| Tia & Tamera<br>Peacock Chairs                               | \$75/one<br>\$100/both                   | Vintage peacock chairs<br>Each comfortably sits 1 adult weighing<br>approx. 200 lbs                                              |  |  |
| TT<br>(aka Tiny Tia & Tiny Tamera)<br>Toddler peacock chairs | \$30/you pick up<br>\$20 with Tia rental | The sweetest toddler peacock chair fitting littles 5 and under! 2 available, matching dollsized chair can be added at no charge! |  |  |
| Johnny & June<br>Antique Parlor Chairs                       | \$75/one<br>\$100/both                   | Each comfortably sits 1 adult weighing approx. 200 lbs Johnny & June are real antiques and come with normal wear & tear!         |  |  |
| Will & Kate<br>Antique Parlor Chairs                         | \$75/one<br>\$100/both                   | Each comfortably sits 1 adult weighing<br>approx. 200 lbs<br>Will 8 Kate are real antiques and come with<br>normal wear 8 tear!  |  |  |
| Rose<br>Pink Chair                                           | \$50/day                                 | Comfortably sits 1 adult weighing approx. 200<br>lbs                                                                             |  |  |
| Hattie<br>Wooden High Chair                                  | \$40/you pick up                         | Comfortably fits most children ages 2 and<br>younger<br>Hattie's a real antique and comes with<br>normal wear & tear             |  |  |
| Sadie<br>Toddler Cloud Loveseat                              | \$40/you pick up                         | 23" H x 30" W<br>Comfortably fits 1-2 toddlers ages 2-5<br>99 lb weight limit                                                    |  |  |
| Heidi<br>Kids Egg Chair                                      | \$40/you pick up                         | 21.65" x 27.17" x 39.57"<br>Comfortably fits 1 child up to 12 years old<br>125 lb weig                                           |  |  |