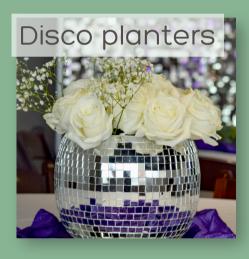

| Item                         | Pricing                                                                   | Specs/Details                                                                                                                     |  |  |
|------------------------------|---------------------------------------------------------------------------|-----------------------------------------------------------------------------------------------------------------------------------|--|--|
| FLORAL ACCESSORIES           |                                                                           |                                                                                                                                   |  |  |
| Kenzie<br>Flower cart        | \$75 delivered with sign<br>\$200 with fresh florals and<br>bouquet paper | 12 bucket flower display on caster wheels;<br>price with florals subject to customer's floral<br>preference/flower availability   |  |  |
| Dahlia<br>Flower box         | \$60/you pick up<br>\$100 delivered with silk<br>florals                  | 3x4 flower box - decorate yourself or let us<br>show you our silk floral options; can be<br>customized with vinyl                 |  |  |
| Bud Vases                    | \$60/you pick up                                                          | Exact quantity coming soon!                                                                                                       |  |  |
| Disco planters (4)           | \$50/you pick up                                                          | 4 oversized disco ball planters - Get them on<br>their own or pair them with our pewter<br>candlesticks for decor for 20+ tables! |  |  |
| Aspen<br>A Frame Wooden Arch | \$100/day                                                                 | 108" H x 102" W                                                                                                                   |  |  |
| Sky<br>White "Frame" Arch    | \$125                                                                     | 7' H x 8' W                                                                                                                       |  |  |
| Table Decor                  |                                                                           |                                                                                                                                   |  |  |
| Vintage Brass Candlesticks   | \$150 (you pick up/return)                                                | No less than 40 authentic brass<br>candlesticks/candelabras<br>Suggest 2/table                                                    |  |  |
| Glass Candlesticks           | \$150 (you pick up/return)                                                | No less than 40 real glass<br>candlesticks/candelabras<br>Suggest 2/table                                                         |  |  |
| Black Candlesticks           | \$150 (you pick up/return)                                                | No less than 40 black<br>candlesticks/candelabras<br>Suggest 2/table                                                              |  |  |
| Silver Pewter Candlesticks   | \$150 (you pick up/return)                                                | No less than 40 pewter<br>candlesticks/candelabras<br>Suggest 2/table                                                             |  |  |
| Wooden lanterns              | \$150 (you pick up/return)                                                | No less than 20 handmade medium-sized<br>wooden lanterns<br>Suggest 1/table                                                       |  |  |