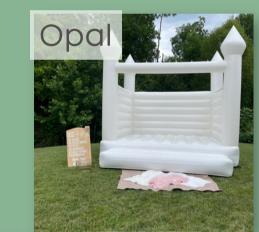

## MISCELLANEOUS

| Item                                      | Pricing                                                       | Specs/Details                                                                                                                                                                          |  |  |
|-------------------------------------------|---------------------------------------------------------------|----------------------------------------------------------------------------------------------------------------------------------------------------------------------------------------|--|--|
| MOST POPULAR                              |                                                               |                                                                                                                                                                                        |  |  |
| <b>Pearl</b> Digital Photo Booth          | Begins at \$400                                               | See all of Pearl's packages at somethingborrowedowensboro.com/Pearl                                                                                                                    |  |  |
| Regina/Gretchen<br>Audio Guestbook Phones | \$200                                                         | 6 hour rental; includes digital file + keepsake<br>flash drive<br>\$50 discount on Regina/Gretchen when you<br>book with Pearl!                                                        |  |  |
| <b>Barb/Opal/Margo</b><br>Bounce Houses   | \$275/4 hours<br>\$400/8 hours                                | Barb is a peachy-pink and 13x13x13 Opal is white and 13x13x13 Margo is white and 10x10x8 See add-ons at somethingborrowedowensboro.com/bounce                                          |  |  |
| <b>Kristen</b><br>Toddler Bounce House    | \$225/4 hours<br>\$300/8 hours                                | 14.5x8x8 2-8 years old; 80 lbs total weight limit Comes standard with white/clear or rainbow pit balls Balloons/custom color balls available!                                          |  |  |
|                                           | STATEMENT W                                                   | ALLS                                                                                                                                                                                   |  |  |
| The Tanners<br>White Arched Walls         | \$150/2 pieces<br>\$20/additional pieces<br>\$225/full family | Options include: Danny: 4'x8' wall Stephanie: 4'x6.5' wall w/ shelves Jesse: 5'4"x2'3" wall Rebecca: 3'8"x2'3" wall Joey: 5'3"x3'5" wall Kimmy: 12"x45" wall Michelle: 2'10"x3'4" wall |  |  |
| The Judds<br>Black Arched Walls           | \$175/all 3 walls                                             | The Judds can be mixed & matched with The<br>Tanners, just ask!                                                                                                                        |  |  |
| Flora<br>White Floral Wall                | \$250                                                         | 8x8 3D white floral wall                                                                                                                                                               |  |  |
| Audrey<br>White & Green Floral Wall       | \$250                                                         | 8x8 5D floral wall (indoors only)                                                                                                                                                      |  |  |
| Greenlee<br>Boxwood Greenery Wall         | \$200                                                         | 8x8 boxwood greenery wall                                                                                                                                                              |  |  |
| Dolly<br>Silver Shimmer Wall              | \$175                                                         | Can range from 4'x7.5 to 10'x10'                                                                                                                                                       |  |  |
| Gladys<br>White Lattice Wall              | \$100/day                                                     | Folding lattice wall measuring 8'x8'                                                                                                                                                   |  |  |
| Marilyn<br>White Champagne Wall           | \$175/day                                                     | 4' W x 7' H<br>Space for 75 flutes                                                                                                                                                     |  |  |
| Wednesday<br>Black Champagne Wall         | \$325/day                                                     | 8' H x8' W (2' on sides, too!)<br>Available with or without mirror<br>Space for 66 flutes                                                                                              |  |  |