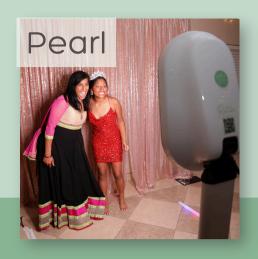

## MISCELLANEOUS

| Item                                      | Pricing                                                       | Specs/Details                                                                                                                                                                          |  |  |
|-------------------------------------------|---------------------------------------------------------------|----------------------------------------------------------------------------------------------------------------------------------------------------------------------------------------|--|--|
| MOST POPULAR                              |                                                               |                                                                                                                                                                                        |  |  |
| <b>Pearl</b> Digital Photo Booth          | Begins at \$400                                               | See all of Pearl's packages at somethingborrowedowensboro.com/Pearl                                                                                                                    |  |  |
| Regina/Gretchen<br>Audio Guestbook Phones | \$200                                                         | 6 hour rental; includes digital file + keepsake<br>flash drive<br>\$50 discount on Regina/Gretchen when you<br>book with Pearl!                                                        |  |  |
| <b>Barb/Opal/Margo</b><br>Bounce Houses   | \$275/4 hours<br>\$400/8 hours                                | Barb is a peachy-pink and 13x13x13 Opal is white and 13x13x13 Margo is white and 10x10x8 See add-ons at somethingborrowedowensboro.com/bounce                                          |  |  |
| <b>Kristen</b><br>Toddler Bounce House    | \$225/4 hours<br>\$300/8 hours                                | 14.5x8x8 2-8 years old; 80 lbs total weight limit Comes standard with white/clear or rainbow pit balls Balloons/custom color balls available!                                          |  |  |
|                                           | STATEMENT W                                                   | ALLS                                                                                                                                                                                   |  |  |
| The Tanners<br>White Arched Walls         | \$150/2 pieces<br>\$20/additional pieces<br>\$225/full family | Options include: Danny: 4'x8' wall Stephanie: 4'x6.5' wall w/ shelves Jesse: 5'4"x2'3" wall Rebecca: 3'8"x2'3" wall Joey: 5'3"x3'5" wall Kimmy: 12"x45" wall Michelle: 2'10"x3'4" wall |  |  |
| The Judds<br>Black Arched Walls           | \$175/all 3 walls                                             | The Judds can be mixed & matched with The<br>Tanners, just ask!                                                                                                                        |  |  |
| Flora<br>White Floral Wall                | \$250                                                         | 8x8 3D white floral wall                                                                                                                                                               |  |  |
| Audrey<br>White & Green Floral Wall       | \$250                                                         | 8x8 5D floral wall (indoors only)                                                                                                                                                      |  |  |
| Greenlee<br>Boxwood Greenery Wall         | \$200                                                         | 8x8 boxwood greenery wall                                                                                                                                                              |  |  |
| Dolly<br>Silver Shimmer Wall              | \$175                                                         | Can range from 4'x7.5 to 10'x10'                                                                                                                                                       |  |  |
| Gladys<br>White Lattice Wall              | \$100/day                                                     | Folding lattice wall measuring 8'x8'                                                                                                                                                   |  |  |
| Marilyn<br>White Champagne Wall           | \$175/day                                                     | 4' W x 7' H<br>Space for 75 flutes                                                                                                                                                     |  |  |
| Wednesday<br>Black Champagne Wall         | \$325/day                                                     | 8' H x8' W (2' on sides, too!)<br>Available with or without mirror<br>Space for 66 flutes                                                                                              |  |  |