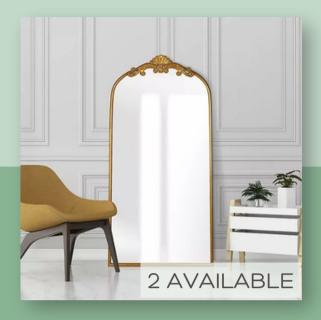

| Item                    | Pricing                                     | Specs/Details                                                                                                                                |  |  |
|-------------------------|---------------------------------------------|----------------------------------------------------------------------------------------------------------------------------------------------|--|--|
| MISC                    |                                             |                                                                                                                                              |  |  |
| Neon signs              | \$40/you pick up<br>\$25 with other rentals | Current inventory includes: Cheers!, Love Is<br>Love, Happy Birthday, Mr. & Mrs., It Was Always<br>You, Better Together & Bride To Be (pink) |  |  |
| Bourbon Barrels         | \$150/day                                   | 2 authentic bourbon barrels                                                                                                                  |  |  |
| Full Length Gold Mirror | \$100/day                                   | 6' H x 3' wide                                                                                                                               |  |  |
| Antique Luggage         | \$25/set<br>(you pick up/return)            |                                                                                                                                              |  |  |
| Rugs                    | \$25/each (you pick<br>up/return)           |                                                                                                                                              |  |  |
| Gold Scalloped Shelves  | \$125/2 or \$75/1                           |                                                                                                                                              |  |  |