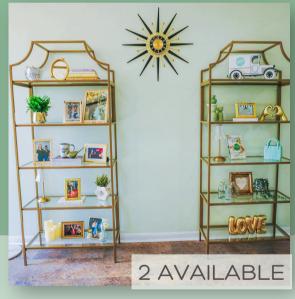

| Item                    | Pricing                                     | Specs/Details                                                                                                                                |  |  |
|-------------------------|---------------------------------------------|----------------------------------------------------------------------------------------------------------------------------------------------|--|--|
| MISC                    |                                             |                                                                                                                                              |  |  |
| Neon signs              | \$40/you pick up<br>\$25 with other rentals | Current inventory includes: Cheers!, Love Is<br>Love, Happy Birthday, Mr. & Mrs., It Was Always<br>You, Better Together & Bride To Be (pink) |  |  |
| Bourbon Barrels         | \$150/day                                   | 2 authentic bourbon barrels                                                                                                                  |  |  |
| Full Length Gold Mirror | \$100/day                                   | 6' H x 3' wide                                                                                                                               |  |  |
| Antique Luggage         | \$25/set<br>(you pick up/return)            |                                                                                                                                              |  |  |
| Rugs                    | \$25/each (you pick<br>up/return)           |                                                                                                                                              |  |  |
| Gold Scalloped Shelves  | \$125/2 or \$75/1                           |                                                                                                                                              |  |  |