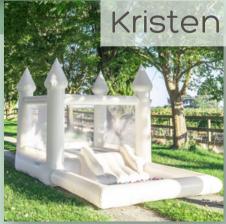

## MISCELLANEOUS

| Item                                      | Pricing                                                       | Specs/Details                                                                                                                                                                          |  |  |
|-------------------------------------------|---------------------------------------------------------------|----------------------------------------------------------------------------------------------------------------------------------------------------------------------------------------|--|--|
| MOST POPULAR                              |                                                               |                                                                                                                                                                                        |  |  |
| <b>Pearl</b> Digital Photo Booth          | Begins at \$400                                               | See all of Pearl's packages at somethingborrowedowensboro.com/Pearl                                                                                                                    |  |  |
| Regina/Gretchen<br>Audio Guestbook Phones | \$200                                                         | 6 hour rental; includes digital file + keepsake<br>flash drive<br>\$50 discount on Regina/Gretchen when you<br>book with Pearl!                                                        |  |  |
| <b>Barb/Opal/Margo</b><br>Bounce Houses   | \$275/4 hours<br>\$400/8 hours                                | Barb is a peachy-pink and 13x13x13 Opal is white and 13x13x13 Margo is white and 10x10x8 See add-ons at somethingborrowedowensboro.com/bounce                                          |  |  |
| <b>Kristen</b><br>Toddler Bounce House    | \$225/4 hours<br>\$300/8 hours                                | 14.5x8x8 2-8 years old; 80 lbs total weight limit Comes standard with white/clear or rainbow pit balls Balloons/custom color balls available!                                          |  |  |
|                                           | STATEMENT W                                                   | ALLS                                                                                                                                                                                   |  |  |
| The Tanners<br>White Arched Walls         | \$150/2 pieces<br>\$20/additional pieces<br>\$225/full family | Options include: Danny: 4'x8' wall Stephanie: 4'x6.5' wall w/ shelves Jesse: 5'4"x2'3" wall Rebecca: 3'8"x2'3" wall Joey: 5'3"x3'5" wall Kimmy: 12"x45" wall Michelle: 2'10"x3'4" wall |  |  |
| The Judds<br>Black Arched Walls           | \$175/all 3 walls                                             | The Judds can be mixed & matched with The<br>Tanners, just ask!                                                                                                                        |  |  |
| Flora<br>White Floral Wall                | \$250                                                         | 8x8 3D white floral wall                                                                                                                                                               |  |  |
| Audrey<br>White & Green Floral Wall       | \$250                                                         | 8x8 5D floral wall (indoors only)                                                                                                                                                      |  |  |
| Greenlee<br>Boxwood Greenery Wall         | \$200                                                         | 8x8 boxwood greenery wall                                                                                                                                                              |  |  |
| Dolly<br>Silver Shimmer Wall              | \$175                                                         | Can range from 4'x7.5 to 10'x10'                                                                                                                                                       |  |  |
| Gladys<br>White Lattice Wall              | \$100/day                                                     | Folding lattice wall measuring 8'x8'                                                                                                                                                   |  |  |
| Marilyn<br>White Champagne Wall           | \$175/day                                                     | 4' W x 7' H<br>Space for 75 flutes                                                                                                                                                     |  |  |
| Wednesday<br>Black Champagne Wall         | \$325/day                                                     | 8' H x8' W (2' on sides, too!)<br>Available with or without mirror<br>Space for 66 flutes                                                                                              |  |  |