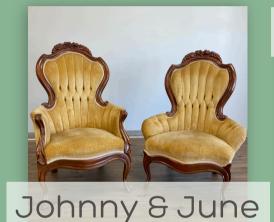

| Item                                                         | Pricing                                  | Specs/Details                                                                                                                    |  |  |
|--------------------------------------------------------------|------------------------------------------|----------------------------------------------------------------------------------------------------------------------------------|--|--|
| SEATING                                                      |                                          |                                                                                                                                  |  |  |
| Daisy<br>Linen Loveseat                                      | \$100                                    | 35" H x 50.3 " W x 31.1" D<br>Comfortably sits 2                                                                                 |  |  |
| Diana<br>Ivory Antique Settee                                | \$100                                    | Comfortably sits 2-3 people Diana's a real antique & comes with normal wear & tear for a piece her age!                          |  |  |
| Poppy<br>Black Velvet Sofa                                   | \$100                                    | 38.5" H x 50.25" W x 34" D<br>Comfortably sits 2                                                                                 |  |  |
| Tia & Tamera<br>Peacock Chairs                               | \$75/one<br>\$100/both                   | Vintage peacock chairs<br>Each comfortably sits 1 adult weighing<br>approx. 200 lbs                                              |  |  |
| TT<br>(aka Tiny Tia & Tiny Tamera)<br>Toddler peacock chairs | \$30/you pick up<br>\$20 with Tia rental | The sweetest toddler peacock chair fitting littles 5 and under! 2 available, matching dollsized chair can be added at no charge! |  |  |
| Johnny & June<br>Antique Parlor Chairs                       | \$75/one<br>\$100/both                   | Each comfortably sits 1 adult weighing approx. 200 lbs Johnny & June are real antiques and come with normal wear & tear!         |  |  |
| Will & Kate<br>Antique Parlor Chairs                         | \$75/one<br>\$100/both                   | Each comfortably sits 1 adult weighing<br>approx. 200 lbs<br>Will 8 Kate are real antiques and come with<br>normal wear 8 tear!  |  |  |
| Rose<br>Pink Chair                                           | \$50/day                                 | Comfortably sits 1 adult weighing approx. 200<br>lbs                                                                             |  |  |
| Hattie<br>Wooden High Chair                                  | \$40/you pick up                         | Comfortably fits most children ages 2 and<br>younger<br>Hattie's a real antique and comes with<br>normal wear & tear             |  |  |
| Sadie<br>Toddler Cloud Loveseat                              | \$40/you pick up                         | 23" H x 30" W<br>Comfortably fits 1-2 toddlers ages 2-5<br>99 lb weight limit                                                    |  |  |
| Heidi<br>Kids Egg Chair                                      | \$40/you pick up                         | 21.65" x 27.17" x 39.57"<br>Comfortably fits 1 child up to 12 years old<br>125 lb weig                                           |  |  |