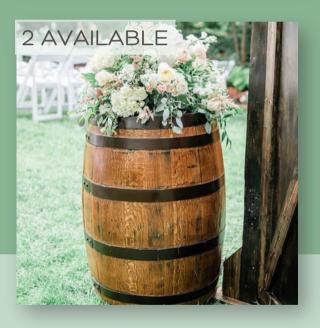

| Item                    | Pricing                                     | Specs/Details                                                                                                                                |  |  |
|-------------------------|---------------------------------------------|----------------------------------------------------------------------------------------------------------------------------------------------|--|--|
| MISC                    |                                             |                                                                                                                                              |  |  |
| Neon signs              | \$40/you pick up<br>\$25 with other rentals | Current inventory includes: Cheers!, Love Is<br>Love, Happy Birthday, Mr. & Mrs., It Was Always<br>You, Better Together & Bride To Be (pink) |  |  |
| Bourbon Barrels         | \$150/day                                   | 2 authentic bourbon barrels                                                                                                                  |  |  |
| Full Length Gold Mirror | \$100/day                                   | 6' H x 3' wide                                                                                                                               |  |  |
| Antique Luggage         | \$25/set<br>(you pick up/return)            |                                                                                                                                              |  |  |
| Rugs                    | \$25/each (you pick<br>up/return)           |                                                                                                                                              |  |  |
| Gold Scalloped Shelves  | \$125/2 or \$75/1                           |                                                                                                                                              |  |  |