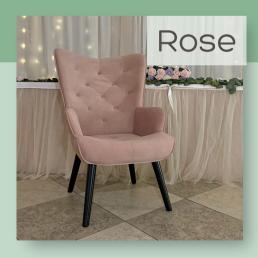

| Item                                                         | Pricing                                  | Specs/Details                                                                                                                    |  |  |
|--------------------------------------------------------------|------------------------------------------|----------------------------------------------------------------------------------------------------------------------------------|--|--|
| SEATING                                                      |                                          |                                                                                                                                  |  |  |
| Daisy<br>Linen Loveseat                                      | \$100                                    | 35" H x 50.3 " W x 31.1" D<br>Comfortably sits 2                                                                                 |  |  |
| Diana<br>Ivory Antique Settee                                | \$100                                    | Comfortably sits 2-3 people Diana's a real antique & comes with normal wear & tear for a piece her age!                          |  |  |
| Poppy<br>Black Velvet Sofa                                   | \$100                                    | 38.5" H x 50.25" W x 34" D<br>Comfortably sits 2                                                                                 |  |  |
| Tia & Tamera<br>Peacock Chairs                               | \$75/one<br>\$100/both                   | Vintage peacock chairs<br>Each comfortably sits 1 adult weighing<br>approx. 200 lbs                                              |  |  |
| TT<br>(aka Tiny Tia & Tiny Tamera)<br>Toddler peacock chairs | \$30/you pick up<br>\$20 with Tia rental | The sweetest toddler peacock chair fitting littles 5 and under! 2 available, matching dollsized chair can be added at no charge! |  |  |
| Johnny & June<br>Antique Parlor Chairs                       | \$75/one<br>\$100/both                   | Each comfortably sits 1 adult weighing approx. 200 lbs Johnny & June are real antiques and come with normal wear & tear!         |  |  |
| Will & Kate<br>Antique Parlor Chairs                         | \$75/one<br>\$100/both                   | Each comfortably sits 1 adult weighing<br>approx. 200 lbs<br>Will 8 Kate are real antiques and come with<br>normal wear 8 tear!  |  |  |
| Rose<br>Pink Chair                                           | \$50/day                                 | Comfortably sits 1 adult weighing approx. 200<br>lbs                                                                             |  |  |
| Hattie<br>Wooden High Chair                                  | \$40/you pick up                         | Comfortably fits most children ages 2 and<br>younger<br>Hattie's a real antique and comes with<br>normal wear & tear             |  |  |
| Sadie<br>Toddler Cloud Loveseat                              | \$40/you pick up                         | 23" H x 30" W<br>Comfortably fits 1-2 toddlers ages 2-5<br>99 lb weight limit                                                    |  |  |
| Heidi<br>Kids Egg Chair                                      | \$40/you pick up                         | 21.65" x 27.17" x 39.57"<br>Comfortably fits 1 child up to 12 years old<br>125 lb weig                                           |  |  |