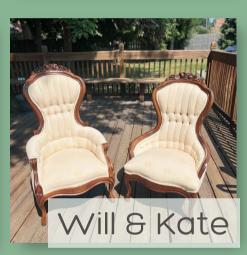

| Item                                                         | Pricing                                  | Specs/Details                                                                                                                    |  |  |
|--------------------------------------------------------------|------------------------------------------|----------------------------------------------------------------------------------------------------------------------------------|--|--|
| SEATING                                                      |                                          |                                                                                                                                  |  |  |
| Daisy<br>Linen Loveseat                                      | \$100                                    | 35" H x 50.3 " W x 31.1" D<br>Comfortably sits 2                                                                                 |  |  |
| Diana<br>Ivory Antique Settee                                | \$100                                    | Comfortably sits 2-3 people Diana's a real antique & comes with normal wear & tear for a piece her age!                          |  |  |
| Poppy<br>Black Velvet Sofa                                   | \$100                                    | 38.5" H x 50.25" W x 34" D<br>Comfortably sits 2                                                                                 |  |  |
| Tia & Tamera<br>Peacock Chairs                               | \$75/one<br>\$100/both                   | Vintage peacock chairs<br>Each comfortably sits 1 adult weighing<br>approx. 200 lbs                                              |  |  |
| TT<br>(aka Tiny Tia & Tiny Tamera)<br>Toddler peacock chairs | \$30/you pick up<br>\$20 with Tia rental | The sweetest toddler peacock chair fitting littles 5 and under! 2 available, matching dollsized chair can be added at no charge! |  |  |
| Johnny & June<br>Antique Parlor Chairs                       | \$75/one<br>\$100/both                   | Each comfortably sits 1 adult weighing approx. 200 lbs Johnny & June are real antiques and come with normal wear & tear!         |  |  |
| Will & Kate<br>Antique Parlor Chairs                         | \$75/one<br>\$100/both                   | Each comfortably sits 1 adult weighing<br>approx. 200 lbs<br>Will 8 Kate are real antiques and come with<br>normal wear 8 tear!  |  |  |
| Rose<br>Pink Chair                                           | \$50/day                                 | Comfortably sits 1 adult weighing approx. 200<br>lbs                                                                             |  |  |
| Hattie<br>Wooden High Chair                                  | \$40/you pick up                         | Comfortably fits most children ages 2 and<br>younger<br>Hattie's a real antique and comes with<br>normal wear & tear             |  |  |
| Sadie<br>Toddler Cloud Loveseat                              | \$40/you pick up                         | 23" H x 30" W<br>Comfortably fits 1-2 toddlers ages 2-5<br>99 lb weight limit                                                    |  |  |
| Heidi<br>Kids Egg Chair                                      | \$40/you pick up                         | 21.65" x 27.17" x 39.57"<br>Comfortably fits 1 child up to 12 years old<br>125 lb weig                                           |  |  |