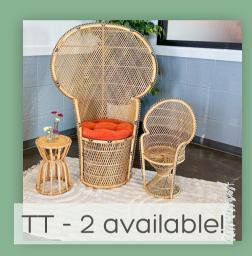

| Item                                                         | Pricing                                  | Specs/Details                                                                                                                    |  |  |
|--------------------------------------------------------------|------------------------------------------|----------------------------------------------------------------------------------------------------------------------------------|--|--|
| SEATING                                                      |                                          |                                                                                                                                  |  |  |
| Daisy<br>Linen Loveseat                                      | \$100                                    | 35" H x 50.3 " W x 31.1" D<br>Comfortably sits 2                                                                                 |  |  |
| Diana<br>Ivory Antique Settee                                | \$100                                    | Comfortably sits 2-3 people Diana's a real antique & comes with normal wear & tear for a piece her age!                          |  |  |
| Poppy<br>Black Velvet Sofa                                   | \$100                                    | 38.5" H x 50.25" W x 34" D<br>Comfortably sits 2                                                                                 |  |  |
| Tia & Tamera<br>Peacock Chairs                               | \$75/one<br>\$100/both                   | Vintage peacock chairs<br>Each comfortably sits 1 adult weighing<br>approx. 200 lbs                                              |  |  |
| TT<br>(aka Tiny Tia & Tiny Tamera)<br>Toddler peacock chairs | \$30/you pick up<br>\$20 with Tia rental | The sweetest toddler peacock chair fitting littles 5 and under! 2 available, matching dollsized chair can be added at no charge! |  |  |
| Johnny & June<br>Antique Parlor Chairs                       | \$75/one<br>\$100/both                   | Each comfortably sits 1 adult weighing approx. 200 lbs Johnny & June are real antiques and come with normal wear & tear!         |  |  |
| Will & Kate<br>Antique Parlor Chairs                         | \$75/one<br>\$100/both                   | Each comfortably sits 1 adult weighing<br>approx. 200 lbs<br>Will 8 Kate are real antiques and come with<br>normal wear 8 tear!  |  |  |
| Rose<br>Pink Chair                                           | \$50/day                                 | Comfortably sits 1 adult weighing approx. 200<br>lbs                                                                             |  |  |
| Hattie<br>Wooden High Chair                                  | \$40/you pick up                         | Comfortably fits most children ages 2 and<br>younger<br>Hattie's a real antique and comes with<br>normal wear & tear             |  |  |
| Sadie<br>Toddler Cloud Loveseat                              | \$40/you pick up                         | 23" H x 30" W<br>Comfortably fits 1-2 toddlers ages 2-5<br>99 lb weight limit                                                    |  |  |
| Heidi<br>Kids Egg Chair                                      | \$40/you pick up                         | 21.65" x 27.17" x 39.57"<br>Comfortably fits 1 child up to 12 years old<br>125 lb weig                                           |  |  |