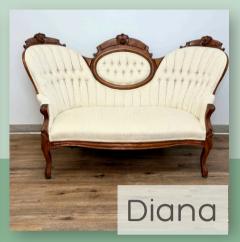

| Item                                                         | Pricing                                  | Specs/Details                                                                                                                    |  |  |
|--------------------------------------------------------------|------------------------------------------|----------------------------------------------------------------------------------------------------------------------------------|--|--|
| SEATING                                                      |                                          |                                                                                                                                  |  |  |
| Daisy<br>Linen Loveseat                                      | \$100                                    | 35" H x 50.3 " W x 31.1" D<br>Comfortably sits 2                                                                                 |  |  |
| Diana<br>Ivory Antique Settee                                | \$100                                    | Comfortably sits 2-3 people Diana's a real antique & comes with normal wear & tear for a piece her age!                          |  |  |
| Poppy<br>Black Velvet Sofa                                   | \$100                                    | 38.5" H x 50.25" W x 34" D<br>Comfortably sits 2                                                                                 |  |  |
| Tia & Tamera<br>Peacock Chairs                               | \$75/one<br>\$100/both                   | Vintage peacock chairs<br>Each comfortably sits 1 adult weighing<br>approx. 200 lbs                                              |  |  |
| TT<br>(aka Tiny Tia & Tiny Tamera)<br>Toddler peacock chairs | \$30/you pick up<br>\$20 with Tia rental | The sweetest toddler peacock chair fitting littles 5 and under! 2 available, matching dollsized chair can be added at no charge! |  |  |
| Johnny & June<br>Antique Parlor Chairs                       | \$75/one<br>\$100/both                   | Each comfortably sits 1 adult weighing approx. 200 lbs Johnny & June are real antiques and come with normal wear & tear!         |  |  |
| Will & Kate<br>Antique Parlor Chairs                         | \$75/one<br>\$100/both                   | Each comfortably sits 1 adult weighing<br>approx. 200 lbs<br>Will 8 Kate are real antiques and come with<br>normal wear 8 tear!  |  |  |
| Rose<br>Pink Chair                                           | \$50/day                                 | Comfortably sits 1 adult weighing approx. 200<br>lbs                                                                             |  |  |
| Hattie<br>Wooden High Chair                                  | \$40/you pick up                         | Comfortably fits most children ages 2 and<br>younger<br>Hattie's a real antique and comes with<br>normal wear & tear             |  |  |
| Sadie<br>Toddler Cloud Loveseat                              | \$40/you pick up                         | 23" H x 30" W<br>Comfortably fits 1-2 toddlers ages 2-5<br>99 lb weight limit                                                    |  |  |
| Heidi<br>Kids Egg Chair                                      | \$40/you pick up                         | 21.65" x 27.17" x 39.57"<br>Comfortably fits 1 child up to 12 years old<br>125 lb weig                                           |  |  |