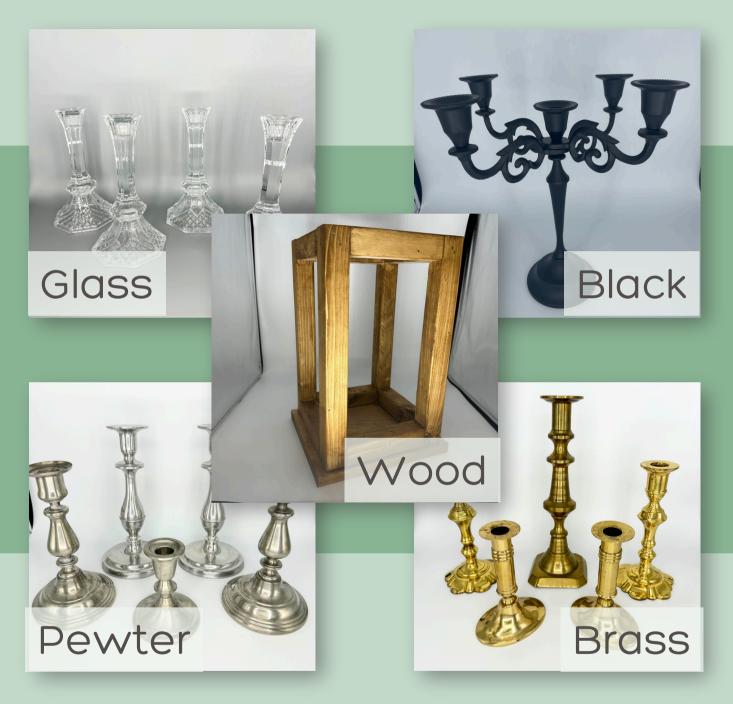

## TABLE DECOR

All table decor comes with enough for approximately 20 tables.

Bundle these with other rentals and have them delivered! Visit somethingborrowedowensboro.com/bundle to learn more

| Item                         | Pricing                                                                   | Specs/Details                                                                                                                     |  |  |
|------------------------------|---------------------------------------------------------------------------|-----------------------------------------------------------------------------------------------------------------------------------|--|--|
| FLORAL ACCESSORIES           |                                                                           |                                                                                                                                   |  |  |
| Kenzie<br>Flower cart        | \$75 delivered with sign<br>\$200 with fresh florals and<br>bouquet paper | 12 bucket flower display on caster wheels;<br>price with florals subject to customer's floral<br>preference/flower availability   |  |  |
| Dahlia<br>Flower box         | \$60/you pick up<br>\$100 delivered with silk<br>florals                  | 3x4 flower box - decorate yourself or let us<br>show you our silk floral options; can be<br>customized with vinyl                 |  |  |
| Bud Vases                    | \$60/you pick up                                                          | Exact quantity coming soon!                                                                                                       |  |  |
| Disco planters (4)           | \$50/you pick up                                                          | 4 oversized disco ball planters - Get them on<br>their own or pair them with our pewter<br>candlesticks for decor for 20+ tables! |  |  |
| Aspen<br>A Frame Wooden Arch | \$100/day                                                                 | 108" H x 102" W                                                                                                                   |  |  |
| Sky<br>White "Frame" Arch    | \$125                                                                     | 7' H x 8' W                                                                                                                       |  |  |
| Table Decor                  |                                                                           |                                                                                                                                   |  |  |
| Vintage Brass Candlesticks   | \$150 (you pick up/return)                                                | No less than 40 authentic brass<br>candlesticks/candelabras<br>Suggest 2/table                                                    |  |  |
| Glass Candlesticks           | \$150 (you pick up/return)                                                | No less than 40 real glass<br>candlesticks/candelabras<br>Suggest 2/table                                                         |  |  |
| Black Candlesticks           | \$150 (you pick up/return)                                                | No less than 40 black<br>candlesticks/candelabras<br>Suggest 2/table                                                              |  |  |
| Silver Pewter Candlesticks   | \$150 (you pick up/return)                                                | No less than 40 pewter<br>candlesticks/candelabras<br>Suggest 2/table                                                             |  |  |
| Wooden lanterns              | \$150 (you pick up/return)                                                | No less than 20 handmade medium-sized<br>wooden lanterns<br>Suggest 1/table                                                       |  |  |