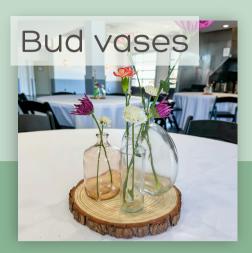

| Item                         | Pricing                                                                   | Specs/Details                                                                                                                     |  |  |
|------------------------------|---------------------------------------------------------------------------|-----------------------------------------------------------------------------------------------------------------------------------|--|--|
| FLORAL ACCESSORIES           |                                                                           |                                                                                                                                   |  |  |
| Kenzie<br>Flower cart        | \$75 delivered with sign<br>\$200 with fresh florals and<br>bouquet paper | 12 bucket flower display on caster wheels;<br>price with florals subject to customer's floral<br>preference/flower availability   |  |  |
| Dahlia<br>Flower box         | \$60/you pick up<br>\$100 delivered with silk<br>florals                  | 3x4 flower box - decorate yourself or let us<br>show you our silk floral options; can be<br>customized with vinyl                 |  |  |
| Bud Vases                    | \$60/you pick up                                                          | Exact quantity coming soon!                                                                                                       |  |  |
| Disco planters (4)           | \$50/you pick up                                                          | 4 oversized disco ball planters - Get them on<br>their own or pair them with our pewter<br>candlesticks for decor for 20+ tables! |  |  |
| Aspen<br>A Frame Wooden Arch | \$100/day                                                                 | 108" H x 102" W                                                                                                                   |  |  |
| Sky<br>White "Frame" Arch    | \$125                                                                     | 7' H x 8' W                                                                                                                       |  |  |
| Table Decor                  |                                                                           |                                                                                                                                   |  |  |
| Vintage Brass Candlesticks   | \$150 (you pick up/return)                                                | No less than 40 authentic brass<br>candlesticks/candelabras<br>Suggest 2/table                                                    |  |  |
| Glass Candlesticks           | \$150 (you pick up/return)                                                | No less than 40 real glass<br>candlesticks/candelabras<br>Suggest 2/table                                                         |  |  |
| Black Candlesticks           | \$150 (you pick up/return)                                                | No less than 40 black<br>candlesticks/candelabras<br>Suggest 2/table                                                              |  |  |
| Silver Pewter Candlesticks   | \$150 (you pick up/return)                                                | No less than 40 pewter<br>candlesticks/candelabras<br>Suggest 2/table                                                             |  |  |
| Wooden lanterns              | \$150 (you pick up/return)                                                | No less than 20 handmade medium-sized<br>wooden lanterns<br>Suggest 1/table                                                       |  |  |