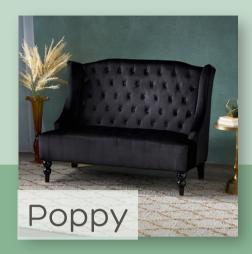

| Item                                                         | Pricing                                  | Specs/Details                                                                                                                    |  |  |
|--------------------------------------------------------------|------------------------------------------|----------------------------------------------------------------------------------------------------------------------------------|--|--|
| SEATING                                                      |                                          |                                                                                                                                  |  |  |
| Daisy<br>Linen Loveseat                                      | \$100                                    | 35" H x 50.3 " W x 31.1" D<br>Comfortably sits 2                                                                                 |  |  |
| Diana<br>Ivory Antique Settee                                | \$100                                    | Comfortably sits 2-3 people Diana's a real antique & comes with normal wear & tear for a piece her age!                          |  |  |
| Poppy<br>Black Velvet Sofa                                   | \$100                                    | 38.5" H x 50.25" W x 34" D<br>Comfortably sits 2                                                                                 |  |  |
| Tia & Tamera<br>Peacock Chairs                               | \$75/one<br>\$100/both                   | Vintage peacock chairs<br>Each comfortably sits 1 adult weighing<br>approx. 200 lbs                                              |  |  |
| TT<br>(aka Tiny Tia & Tiny Tamera)<br>Toddler peacock chairs | \$30/you pick up<br>\$20 with Tia rental | The sweetest toddler peacock chair fitting littles 5 and under! 2 available, matching dollsized chair can be added at no charge! |  |  |
| Johnny & June<br>Antique Parlor Chairs                       | \$75/one<br>\$100/both                   | Each comfortably sits 1 adult weighing approx. 200 lbs Johnny & June are real antiques and come with normal wear & tear!         |  |  |
| Will & Kate<br>Antique Parlor Chairs                         | \$75/one<br>\$100/both                   | Each comfortably sits 1 adult weighing<br>approx. 200 lbs<br>Will 8 Kate are real antiques and come with<br>normal wear 8 tear!  |  |  |
| Rose<br>Pink Chair                                           | \$50/day                                 | Comfortably sits 1 adult weighing approx. 200<br>lbs                                                                             |  |  |
| Hattie<br>Wooden High Chair                                  | \$40/you pick up                         | Comfortably fits most children ages 2 and<br>younger<br>Hattie's a real antique and comes with<br>normal wear & tear             |  |  |
| Sadie<br>Toddler Cloud Loveseat                              | \$40/you pick up                         | 23" H x 30" W<br>Comfortably fits 1-2 toddlers ages 2-5<br>99 lb weight limit                                                    |  |  |
| Heidi<br>Kids Egg Chair                                      | \$40/you pick up                         | 21.65" x 27.17" x 39.57"<br>Comfortably fits 1 child up to 12 years old<br>125 lb weig                                           |  |  |