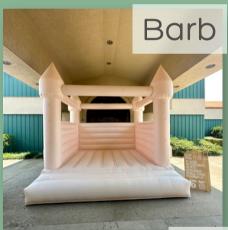

## MISCELLANEOUS

| Item                                      | Pricing                                                       | Specs/Details                                                                                                                                                                          |  |  |
|-------------------------------------------|---------------------------------------------------------------|----------------------------------------------------------------------------------------------------------------------------------------------------------------------------------------|--|--|
| MOST POPULAR                              |                                                               |                                                                                                                                                                                        |  |  |
| <b>Pearl</b> Digital Photo Booth          | Begins at \$400                                               | See all of Pearl's packages at somethingborrowedowensboro.com/Pearl                                                                                                                    |  |  |
| Regina/Gretchen<br>Audio Guestbook Phones | \$200                                                         | 6 hour rental; includes digital file + keepsake<br>flash drive<br>\$50 discount on Regina/Gretchen when you<br>book with Pearl!                                                        |  |  |
| <b>Barb/Opal/Margo</b><br>Bounce Houses   | \$275/4 hours<br>\$400/8 hours                                | Barb is a peachy-pink and 13x13x13 Opal is white and 13x13x13 Margo is white and 10x10x8 See add-ons at somethingborrowedowensboro.com/bounce                                          |  |  |
| <b>Kristen</b><br>Toddler Bounce House    | \$225/4 hours<br>\$300/8 hours                                | 14.5x8x8 2-8 years old; 80 lbs total weight limit Comes standard with white/clear or rainbow pit balls Balloons/custom color balls available!                                          |  |  |
|                                           | STATEMENT W                                                   | ALLS                                                                                                                                                                                   |  |  |
| The Tanners<br>White Arched Walls         | \$150/2 pieces<br>\$20/additional pieces<br>\$225/full family | Options include: Danny: 4'x8' wall Stephanie: 4'x6.5' wall w/ shelves Jesse: 5'4"x2'3" wall Rebecca: 3'8"x2'3" wall Joey: 5'3"x3'5" wall Kimmy: 12"x45" wall Michelle: 2'10"x3'4" wall |  |  |
| The Judds<br>Black Arched Walls           | \$175/all 3 walls                                             | The Judds can be mixed & matched with The<br>Tanners, just ask!                                                                                                                        |  |  |
| Flora<br>White Floral Wall                | \$250                                                         | 8x8 3D white floral wall                                                                                                                                                               |  |  |
| Audrey<br>White & Green Floral Wall       | \$250                                                         | 8x8 5D floral wall (indoors only)                                                                                                                                                      |  |  |
| Greenlee<br>Boxwood Greenery Wall         | \$200                                                         | 8x8 boxwood greenery wall                                                                                                                                                              |  |  |
| Dolly<br>Silver Shimmer Wall              | \$175                                                         | Can range from 4'x7.5 to 10'x10'                                                                                                                                                       |  |  |
| Gladys<br>White Lattice Wall              | \$100/day                                                     | Folding lattice wall measuring 8'x8'                                                                                                                                                   |  |  |
| Marilyn<br>White Champagne Wall           | \$175/day                                                     | 4' W x 7' H<br>Space for 75 flutes                                                                                                                                                     |  |  |
| Wednesday<br>Black Champagne Wall         | \$325/day                                                     | 8' H x8' W (2' on sides, too!)<br>Available with or without mirror<br>Space for 66 flutes                                                                                              |  |  |