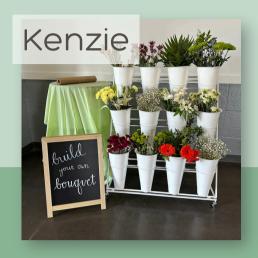

| Item                         | Pricing                                                                   | Specs/Details                                                                                                                     |  |  |
|------------------------------|---------------------------------------------------------------------------|-----------------------------------------------------------------------------------------------------------------------------------|--|--|
| FLORAL ACCESSORIES           |                                                                           |                                                                                                                                   |  |  |
| Kenzie<br>Flower cart        | \$75 delivered with sign<br>\$200 with fresh florals and<br>bouquet paper | 12 bucket flower display on caster wheels;<br>price with florals subject to customer's floral<br>preference/flower availability   |  |  |
| Dahlia<br>Flower box         | \$60/you pick up<br>\$100 delivered with silk<br>florals                  | 3x4 flower box - decorate yourself or let us<br>show you our silk floral options; can be<br>customized with vinyl                 |  |  |
| Bud Vases                    | \$60/you pick up                                                          | Exact quantity coming soon!                                                                                                       |  |  |
| Disco planters (4)           | \$50/you pick up                                                          | 4 oversized disco ball planters - Get them on<br>their own or pair them with our pewter<br>candlesticks for decor for 20+ tables! |  |  |
| Aspen<br>A Frame Wooden Arch | \$100/day                                                                 | 108" H x 102" W                                                                                                                   |  |  |
| Sky<br>White "Frame" Arch    | \$125                                                                     | 7' H x 8' W                                                                                                                       |  |  |
| Table Decor                  |                                                                           |                                                                                                                                   |  |  |
| Vintage Brass Candlesticks   | \$150 (you pick up/return)                                                | No less than 40 authentic brass<br>candlesticks/candelabras<br>Suggest 2/table                                                    |  |  |
| Glass Candlesticks           | \$150 (you pick up/return)                                                | No less than 40 real glass<br>candlesticks/candelabras<br>Suggest 2/table                                                         |  |  |
| Black Candlesticks           | \$150 (you pick up/return)                                                | No less than 40 black<br>candlesticks/candelabras<br>Suggest 2/table                                                              |  |  |
| Silver Pewter Candlesticks   | \$150 (you pick up/return)                                                | No less than 40 pewter<br>candlesticks/candelabras<br>Suggest 2/table                                                             |  |  |
| Wooden lanterns              | \$150 (you pick up/return)                                                | No less than 20 handmade medium-sized<br>wooden lanterns<br>Suggest 1/table                                                       |  |  |