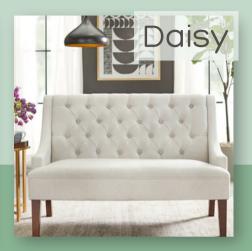

| Item                                                         | Pricing                                  | Specs/Details                                                                                                                    |  |  |
|--------------------------------------------------------------|------------------------------------------|----------------------------------------------------------------------------------------------------------------------------------|--|--|
| SEATING                                                      |                                          |                                                                                                                                  |  |  |
| Daisy<br>Linen Loveseat                                      | \$100                                    | 35" H x 50.3 " W x 31.1" D<br>Comfortably sits 2                                                                                 |  |  |
| Diana<br>Ivory Antique Settee                                | \$100                                    | Comfortably sits 2-3 people Diana's a real antique & comes with normal wear & tear for a piece her age!                          |  |  |
| Poppy<br>Black Velvet Sofa                                   | \$100                                    | 38.5" H x 50.25" W x 34" D<br>Comfortably sits 2                                                                                 |  |  |
| Tia & Tamera<br>Peacock Chairs                               | \$75/one<br>\$100/both                   | Vintage peacock chairs<br>Each comfortably sits 1 adult weighing<br>approx. 200 lbs                                              |  |  |
| TT<br>(aka Tiny Tia & Tiny Tamera)<br>Toddler peacock chairs | \$30/you pick up<br>\$20 with Tia rental | The sweetest toddler peacock chair fitting littles 5 and under! 2 available, matching dollsized chair can be added at no charge! |  |  |
| Johnny & June<br>Antique Parlor Chairs                       | \$75/one<br>\$100/both                   | Each comfortably sits 1 adult weighing approx. 200 lbs Johnny & June are real antiques and come with normal wear & tear!         |  |  |
| Will & Kate<br>Antique Parlor Chairs                         | \$75/one<br>\$100/both                   | Each comfortably sits 1 adult weighing<br>approx. 200 lbs<br>Will 8 Kate are real antiques and come with<br>normal wear 8 tear!  |  |  |
| Rose<br>Pink Chair                                           | \$50/day                                 | Comfortably sits 1 adult weighing approx. 200<br>lbs                                                                             |  |  |
| Hattie<br>Wooden High Chair                                  | \$40/you pick up                         | Comfortably fits most children ages 2 and<br>younger<br>Hattie's a real antique and comes with<br>normal wear & tear             |  |  |
| Sadie<br>Toddler Cloud Loveseat                              | \$40/you pick up                         | 23" H x 30" W<br>Comfortably fits 1-2 toddlers ages 2-5<br>99 lb weight limit                                                    |  |  |
| Heidi<br>Kids Egg Chair                                      | \$40/you pick up                         | 21.65" x 27.17" x 39.57"<br>Comfortably fits 1 child up to 12 years old<br>125 lb weig                                           |  |  |